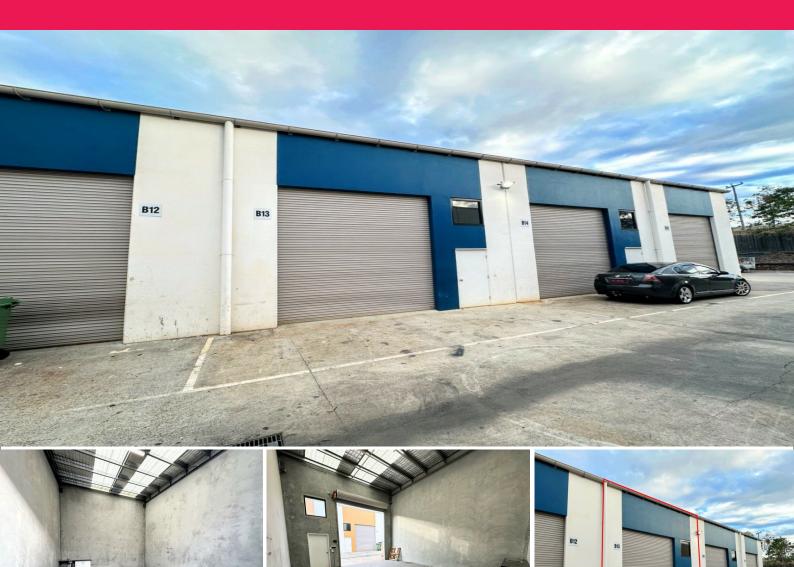

## 58sqm Secure Warehouse In Popular Complex

- \* High clearance unit
- \* Electric roller door plus pedestrian door
- \* Wash basin/kitchenette
- \* 2 x threaded taps for hose connection
- \* 1 x Allocated car space plus shared visitor parking
- \* Gated complex with keypad entry
- \* Space for container drop off/unload in complex
- \* Close to Grand Plaza Shopping Centre
- \* Easy access to Mt Lindesay Hwy and minutes from Logan Motorway
- \* Suitable for a wide variety of uses

SALE PRICE: Contact Agent AVAILABLE SPACE: 58 sqm

Industrial

FOR SALE

Contact Agent

58sqm