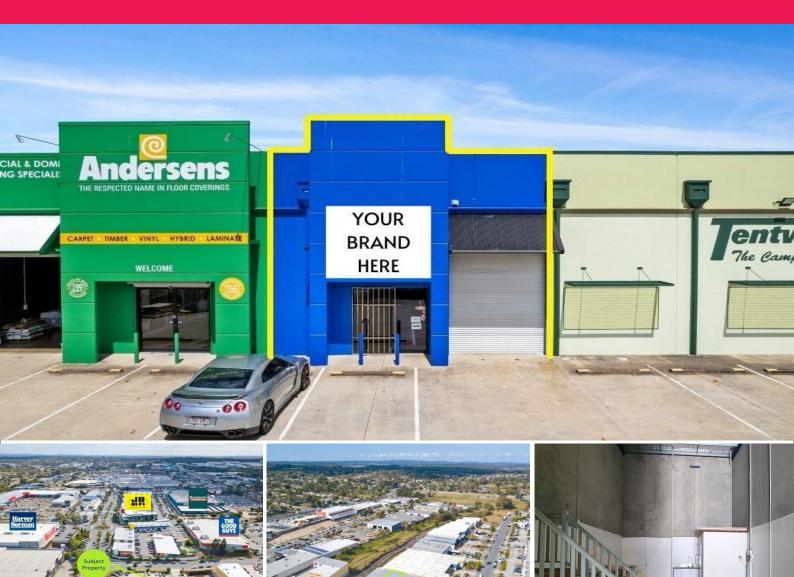

2/10-12 Webber Drive, Browns Plains QLD 4118

## 281m2 Bulky Goods: SHOWROOM/WAREHOUSE/RETAIL

Lease Property Highlights: Rare bulky good retail in this tightly held precinct!

- Whole Tenancy: 281m2
- Warehouse/Showroom/Mezzanine x \$250/m2 Net \$70,250\*
- Owner willing to remove fitout and mezzanine if not required (219m2 open space)
- Opposite Harvey Normal Centre Good Guys Andersons and Tent world
- Outgoings Budgeted at \$16,500 pa
- Available now
- \* 281m2 first years inc

## PRIME PROFILE

Showrooms/bulky Goods

FOR SALE

Sale: \$1.17M | Lease: From \$35,125pa Net\*

281sqm