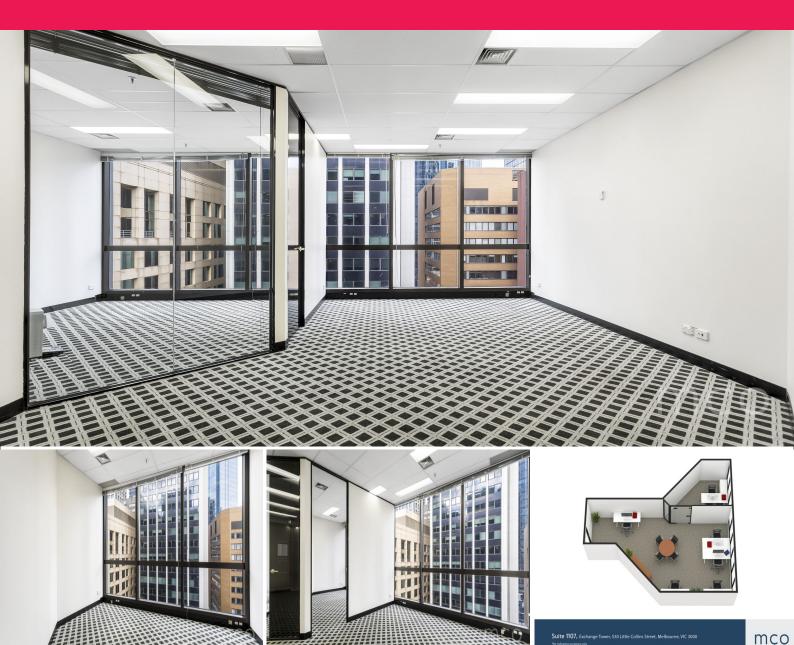

## Brightly Lit Office with Executive office In Prime CBD Location.

Suite 1107 at the iconic Exchange Towers offers a brightly lit space with impressive views of Little Collins Street. Located in an ideal location in the financial and legal Melbourne CBD precinct, this suite is close to everything Melbourne has to offer.

Key features:

- Spacious open floorplan promoting teamwork
- One executive office
- Floor-to-ceiling windows
- Glass partitioning allowing the flow of natural light
- Prime address on Little Collins Street
- Boardrooms and meeting rooms for hire
- Concierge services Mo

Offices FOR LEASE

41.5sqm

DEAGUE GROU

**Melbourne Commercial** 

Office Sales & Leasing