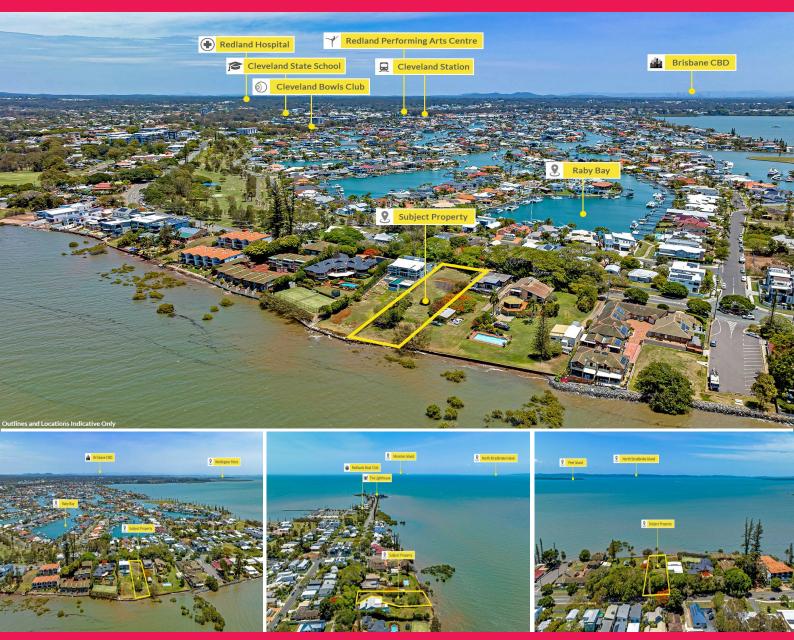

137 Shore Street North, Cleveland QLD 4163

## **Absolute Cleveland Waterfront - D.A. for 10 Units**

RWC Bayside and Ray White Special Projects (Qld) are pleased to present 137 Shore Street North, Cleveland to market For Sale.

With a D.A. for 10 apartments/units already in place, this absolute waterfront vacant land with island views is ideally positioned close to services, amenities and transport options.

Features include:

- 1,745sqm\* vacant land with 20m\* water frontage
- D.A. for 10 x 3 bed apartments/units over a five level building
- 1km\* to Stradbroke Ferry Terminal
- 2km\* from the Cleveland Town Centre and Train Station