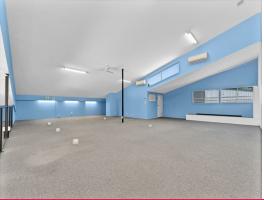

#### PROPERTY FEATURES

- ? 240m?\* tenancy plus additional 155m?\* mezzanine level
- ? Ground floor includes large open plan reception, staff room, four private offices, storage/open plan work area and two toilets
- ? Mezzanine level is an open plan layout.
- ? Excellent street frontage onto Venture Drive
- ? Air-conditioned and ceiling fans throughout
- ? Rear roller door access
- ? 6 allocated car parks
- ? Previously occupied