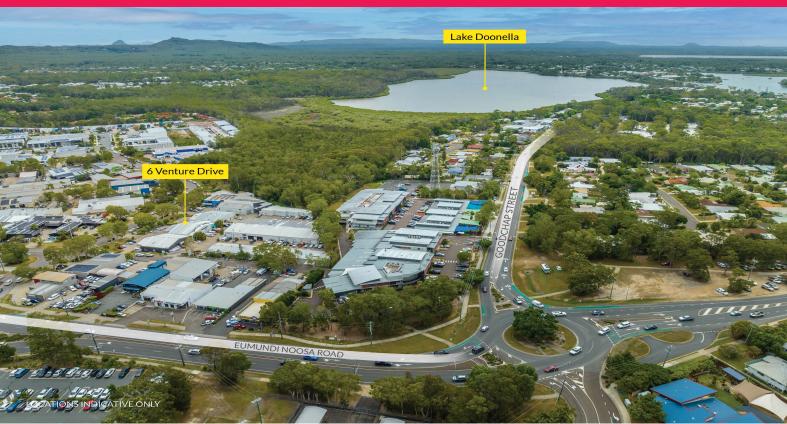

# Unit 2/6 Venture Drive, Noosaville QLD 4566

## Noosaville Industrial with Showroom/Office Fitout

David Brinkley and Tracey Ryan from RWC Noosa & Sunshine Coast are pleased to present 2/6 Venture Drive, Noosaville to the market for lease.

#### PROPERTY FEATURES

- ? 240m?\* tenancy plus additional 155m?\* mezzanine level
- ? Ground floor includes large open plan reception, staff room, four private offices, storage/open plan work area and two toilets
- ? Mezzanine level is an open plan layout.
- ? Excellent street frontage onto Venture Drive
- ? Air-conditioned and ceiling fans throughout
- ? Rear roller door access
- ? 6 allocated car parks
- ? Previously occupied