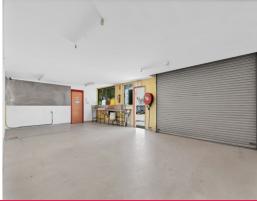

#### PROPERTY FEATURES

- ? 240m?\* tenancy plus additional 155m?\* mezzanine level
- ? Ground floor includes large open plan reception, staff room, four private offices, storage/open plan work area and two toilets
- ? Mezzanine level is an open plan layout.
- ? Excellent street frontage onto Venture Drive
- ? Air-conditioned and ceiling fans throughout
- ? Rear roller door access
- ? 6 allocated car parks
- ? Previously occupied