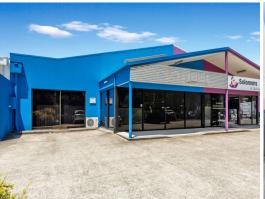

#### PROPERTY FEATURES

- ? 240m?\* tenancy plus additional 155m?\* mezzanine level
- ? Ground floor includes large open plan reception, staff room, four private offices, storage/open plan work area and two toilets
- ? Mezzanine level is an open plan layout.
- ? Excellent street frontage onto Venture Drive
- ? Air-conditioned and ceiling fans throughout
- ? Rear roller door access
- ? 6 allocated car parks
- ? Previously occupied

Industrial FOR LEASE

395sqm