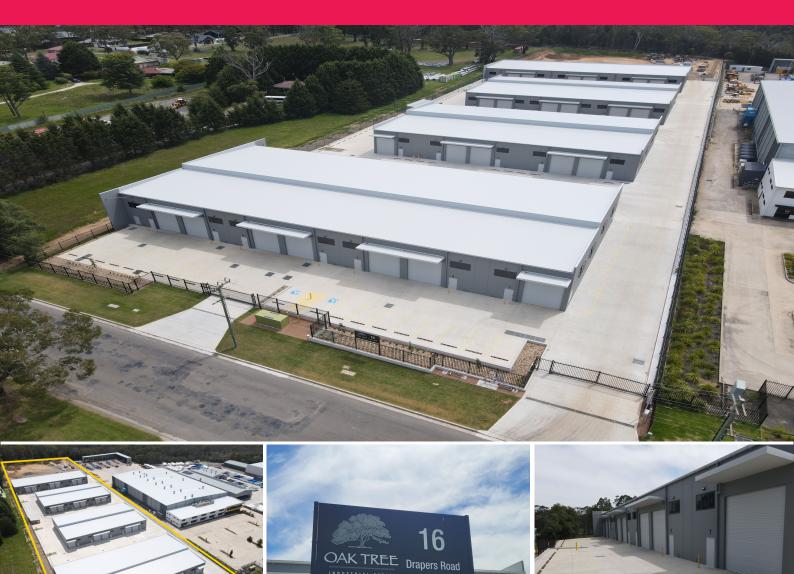

## 16 Drapers Road, Braemar NSW 2575

## **Oak Tree Industrial Estate - Multiple Lease Options Available**

Ideally located within the heart of the Braemar Industrial area at the Gateway to the Southern Highlands, the estate is easily accessed just off the Old Hume Highway via Braemar Avenue. Braemar is a northern village of the Southern Highlands of New South Wales, in Wingecarribee Shire. It is located two km north-east of Mittagong and is often considered to include the hamlet villages of Balaclava and Willow Vale.

- ? Units available for lease ranging from 155m?\* to 358m?\*
- ? Full height concrete panel construction
- ? 7 metre plus internal clearances
- ? 4 metre wide container height electric roller shutter doors
- ? Concrete mezzanine storage levels with minimum 3 metre clearance
- underneath
- ? Each unit includes gr