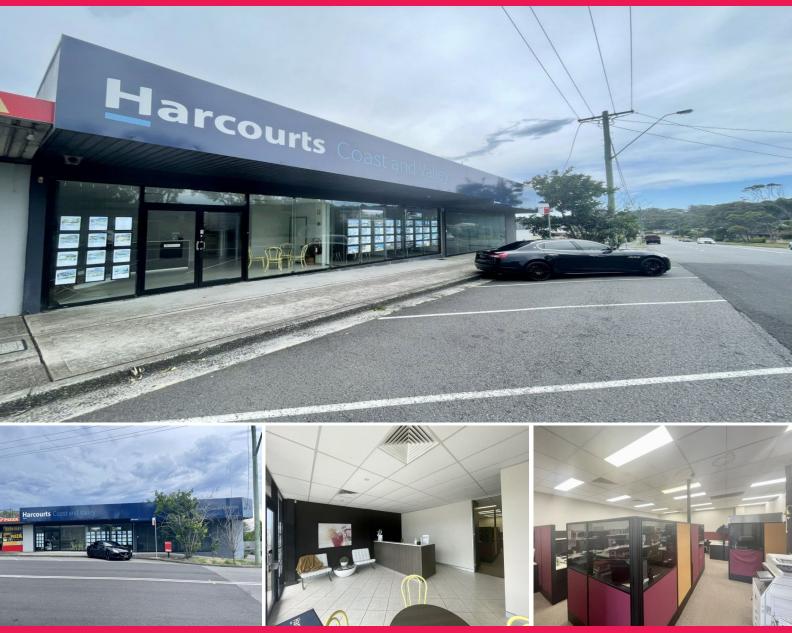

## PRIME COMMERICAL PROPERTY FOR DIVERSE USES IN IDEAL LOCATION!!!

Shops 1, 2 & 3 / 209 Bateau Bay Road, Bateau Bay

Knight Frank Central Coast is pleased to present to the market 209 Bateau Bay Road. Discover the ultimate business opportunity with this perfectly positioned property, situated on the corner of Bateau Bay Road & The Entrance Road, offering exceptional potential for medical, office professionals, and retail purposes.

Key features include:

- Substantial exposure along two key arterial roads and high traffic

Offices

FOR LEASE

\$36,500 - \$109,000 Net Per Annum + GST

Ty Blanch

+61 421 645 961

Ty.Blanch@au.knightfrank.com