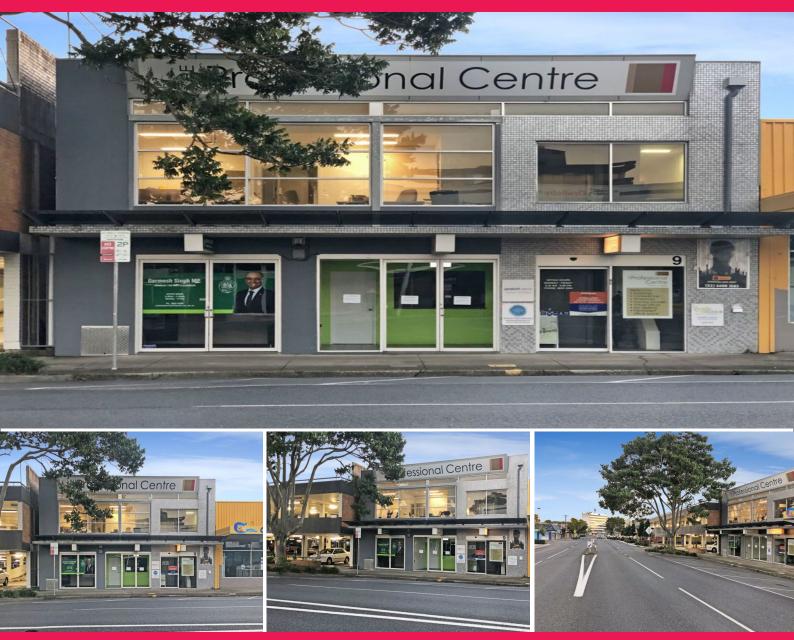

2/9 Park Avenue, Coffs Harbour NSW 2450

## CBD ground floor office with on-site, secure undercover parking...

High profile, ground level premises providing approx..112m2 NLA and secure, on site parking.

Suite 2 provides good exposure to busy Park Avenue and provides many key features; including:-

- Wide glazed street frontage
- Great signage exposure
- On site, secure parking
- Reception and waiting room area
- Two internal offices
- Large, open plan office space
- Large kitchen/staff breakout area
- Additional storage ar

Offices

FOR LEASE

\$31,500/pa + GST + Outgoings

112sqm