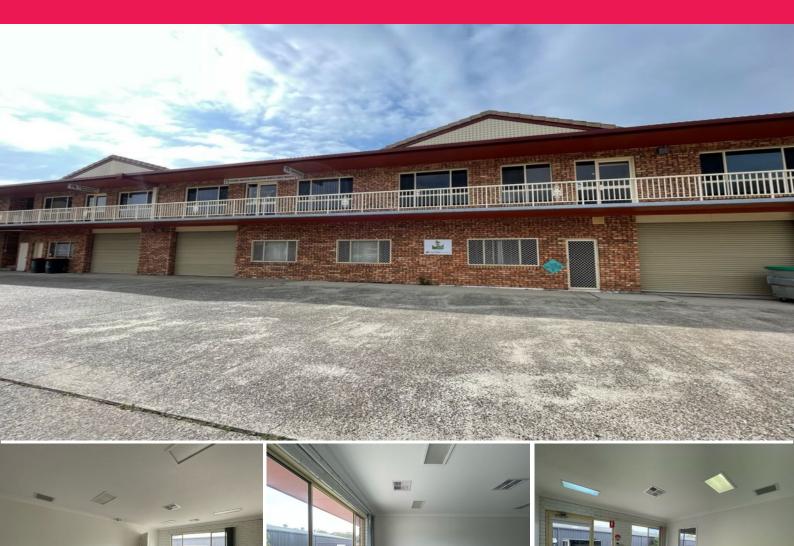

7/41 Lawson Crescent, Coffs Harbour NSW 2450

## Great natural light in sought after position

AVAILABLE NOW - Suite 7 ticks a lot of boxes for your business...

Freshly painted and well presented with multiple offices, dedicated reception, staff room and generous full bathroom with separate toilet, and shower.

Located in the heart of the popular and central Lawson Crescent commercial hub and surrounded by quality long term businesses. T

Key Features Include:

- Approx. 89m2
- 2 x large offices / consulting rooms
- Ducted / zoned air co