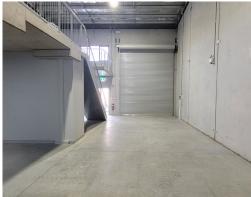

- ? High quality industrial unit totalling 228m?\*
- ? Concrete mezzanine with 3 metre clearance
- ? Container height roller shutter door access
- ? 7 metre + internal clearances
- ? Internal amenities and kitchenette
- ? Allocated car spaces