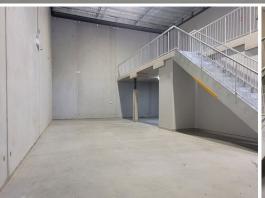

- ? High quality industrial unit totalling 228m?\*
- ? Concrete mezzanine with 3 metre clearance
- ? Container height roller shutter door access
- ? 7 metre + internal clearances
- ? Internal amenities and kitchenette
- ? Allocated car spaces