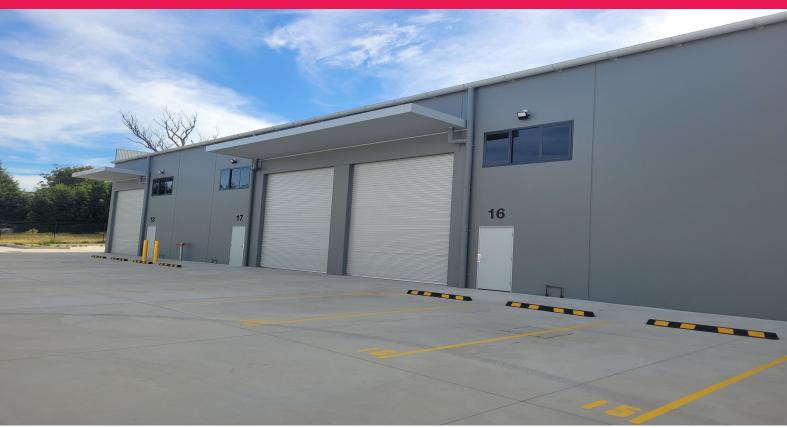

# Unit 16/16 Drapers Road, Braemar NSW 2575

# **Brand New Industrial Unit - 228m?\***

Ideally located within the newly developed Oak Tree Industrial Estate, within the heart of the Braemar Industrial area, the Gateway to the Southern Highlands. The estate is easily accessed just off the Old Hume Highway via Braemar Avenue. In close proximity to all the essential services of Mittagong and offering easy access to the Hume Motorway.

- ? High quality industrial unit totalling 228m?\*
- ? Concrete mezzanine with 3 metre clearance
- ? Container height roller shutter door access
- ? 7 metre + internal clearances
- ? Internal amenities and kitchenette
- ? Allocated car spaces