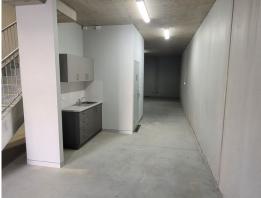

- ? High quality industrial unit totalling 228m?\*
- ? Concrete mezzanine with 3 metre clearance
- ? Container height roller shutter door access
- ? 7 metre + internal clearances
- ? Internal amenities and kitchenette
- ? Allocated car spaces