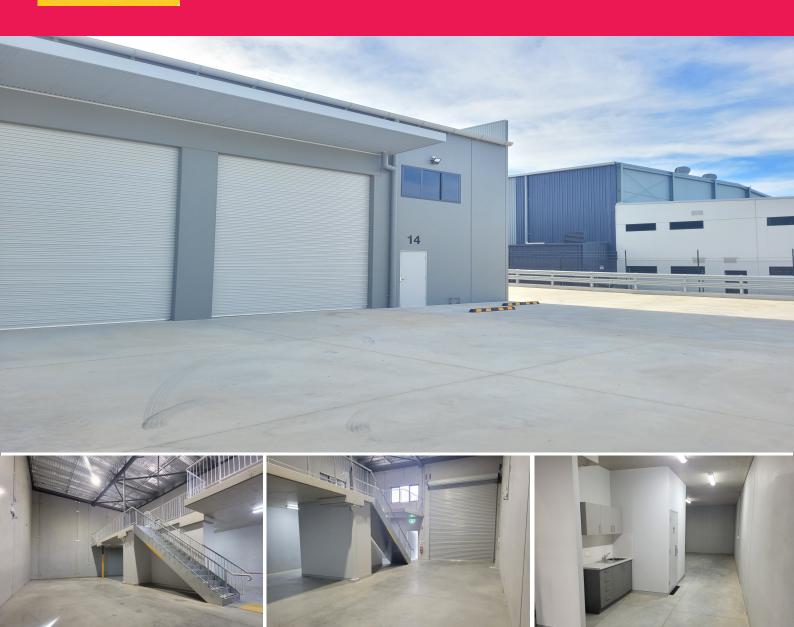

## Brand New Industrial Unit - 230m?\* | Three (3) months' rent free\*\*

Ideally located within the newly developed Oak Tree Industrial Estate, within the heart of the Braemar Industrial area, the Gateway to the Southern Highlands. The estate is easily accessed just off the Old Hume Highway via Braemar Avenue. In close proximity to all the essential services of Mittagong and offering easy access to the Hume Motorway.

- ? High quality industrial unit totalling 230m?\*
- ? Concrete mezzanine with 3 metre clearance
- ? Container height roller shutter door access
- ? 7 metre + internal clearances
- ? Internal amenities and kitchenette
- ? Allocated car spaces