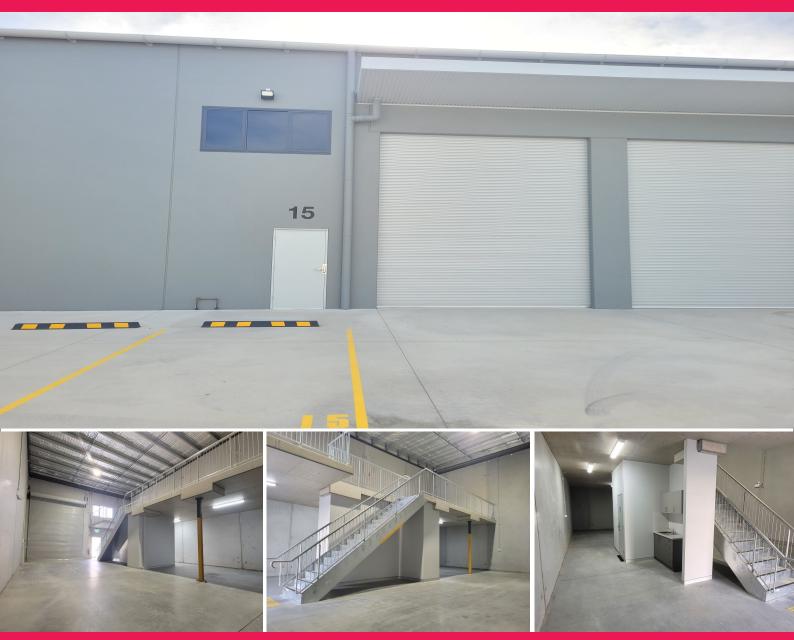

## Unit 15/16 Drapers Road, Braemar NSW 2575

- ? High quality industrial unit totalling 230m?\*
- ? Concrete mezzanine with 3 metre clearance
- ? Container height roller shutter door access
- ? 7 metre + internal clearances
- ? Internal amenities and kitchenette
- ? Secure complex with e