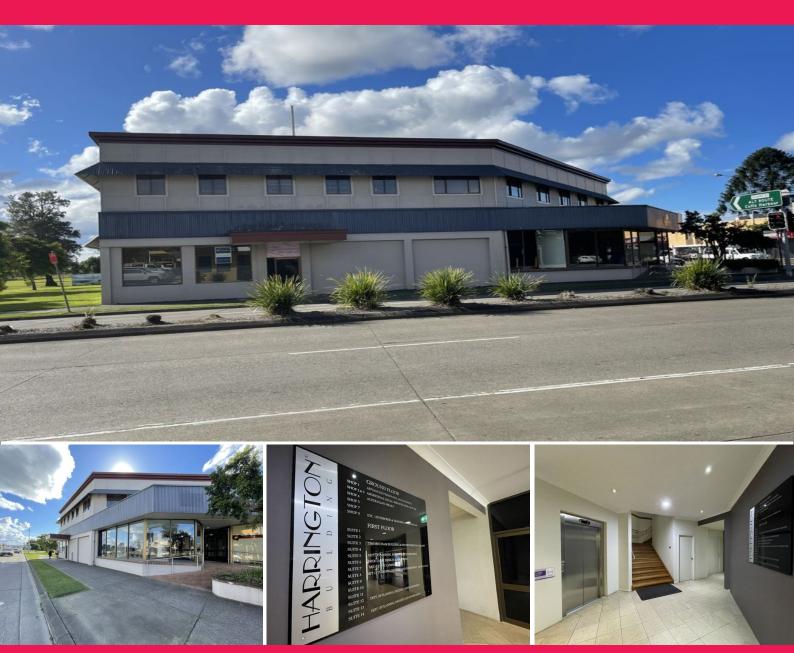

41-43 Belgrave Street, Kempsey NSW 2440

## Multiple Professional Office Suites and Ground Floor Retail Space Available to L

In the centre of Kempsey's CBD, 41 Belgrave Street offers various professional office and medical suites with ground floor retail space available and ready to lease immediately.

KEY FEATURES INCLUDE

- Disabled ramp
- Lift to first floor
- Huge signage exposure
- Great foot traffic
- Purpose build for government agency
- Hand basins in most s

Offices

FOR LEASE

Professional Office Suites and Ground Floor Retail