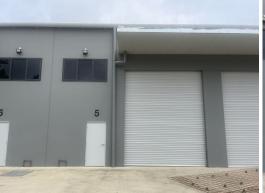

- ? High quality industrial unit totalling 155m?\*
- ? Concrete mezzanine with 3 metre clearance
- ? Container height roller shutter door access
- ? 7 metre + internal clearances
- ? Internal amenities and kitchenette
- ? Allocated car spaces