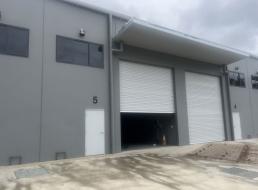

- ? High quality industrial unit totalling 155m?\*
- ? Concrete mezzanine with 3 metre clearance
- ? Container height roller shutter door access
- ? 7 metre + internal clearances
- ? Internal amenities and kitchenette
- ? Allocated car spaces