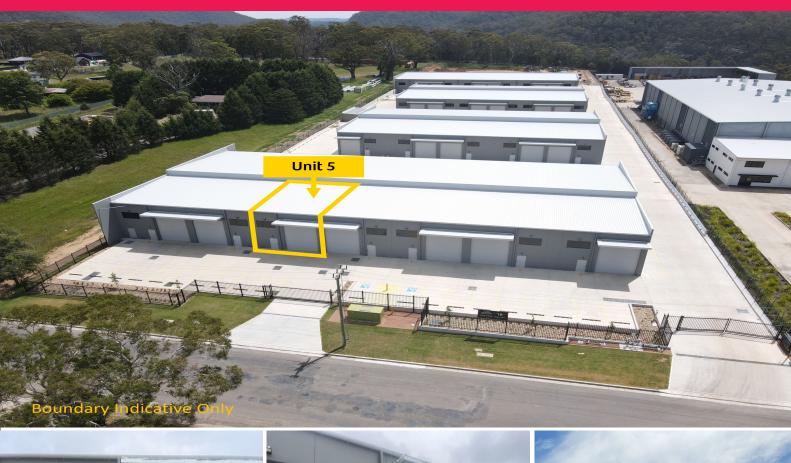

# Unit 5/16 Drapers Road, Braemar NSW 2575

## Brand New Industrial Unit - 155m?\* | Three (3) months rent free\*\*

Ideally located within the newly developed Oak Tree Industrial Estate, within the heart of the Braemar Industrial area, the Gateway to the Southern Highlands. The estate is easily accessed just off the Old Hume Highway via Braemar Avenue. In close proximity to all the essential services of Mittagong and offering easy access to the Hume Motorway.