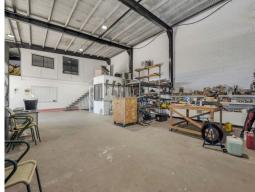

## Freestanding Garbutt warehouse/office with current tenant

28 Whitehouse Street is located in the heart of Townsville's premium industrial precinct of Garbutt.

Features include:

- ? Building area: 400 sqm
- ? Land area: 1,107 sqm
- ? Zoned: Medium Impact Industry
- ? Fully fenced and secure site
- ? 163 sqm warehouse
- ? 78 sqm of well-appointed air-conditioned offices with open plan work areas, board room, and private offices
- ? 170 sqm covered awning/work area
- ? Bathrooms including