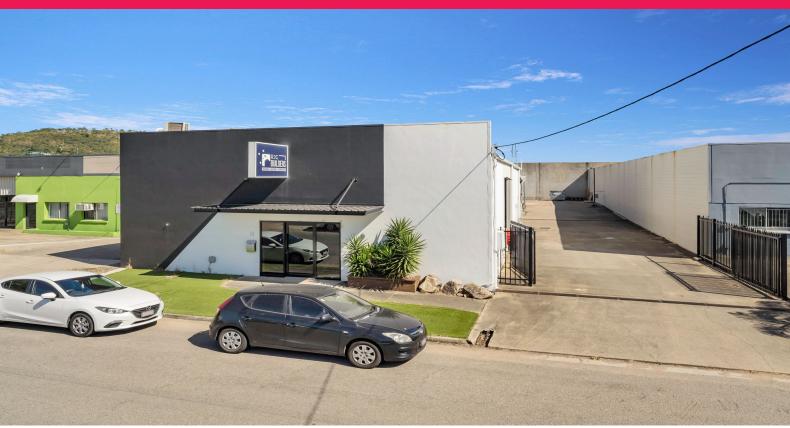

28 Whitehouse Street, Garbutt QLD 4814

## Freestanding Garbutt warehouse/office with current tenant

28 Whitehouse Street is located in the heart of Townsville's premium industrial precinct of Garbutt.

Features include:

- ? Building area: 400 sqm
- ? Land area: 1,107 sqm
- ? Zoned: Medium Impact Industry
- ? Fully fenced and secure site
- ? 163 sqm warehouse
- ? 78 sqm of well-appointed air-conditioned offices with open plan work areas, board room, and private offices
- ? 170 sqm covered awning/work area
- ? Bathrooms including