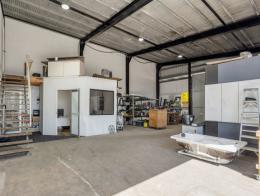

## Freestanding Garbutt warehouse/office with current tenant

28 Whitehouse Street is located in the heart of Townsville's premium industrial precinct of Garbutt.

Features include:

- ? Building area: 400 sqm
- ? Land area: 1,107 sqm
- ? Zoned: Medium Impact Industry
- ? Fully fenced and secure site
- ? 163 sqm warehouse
- ? 78 sqm of well-appointed air-conditioned offices with open plan work areas, board room, and private offices
- ? 170 sqm covered awning/work area
- ? Bathrooms including