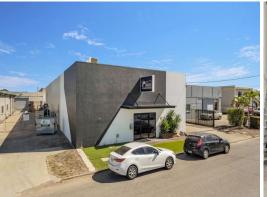

28 Whitehouse Street, Garbutt QLD 4814

## Freestanding Garbutt warehouse/office with current tenant

28 Whitehouse Street is located in the heart of Townsville's premium industrial precinct of Garbutt.

Features include:

- ? Building area: 400 sqm
- ? Land area: 1,107 sqm
- ? Zoned: Medium Impact Industry
- ? Fully fenced and secure site
- ? 163 sqm warehouse
- ? 78 sqm of well-appointed air-conditioned offices with open plan work areas, board room, and private offices
- ? 170 sqm covered awning/work area
- ? Bathrooms including