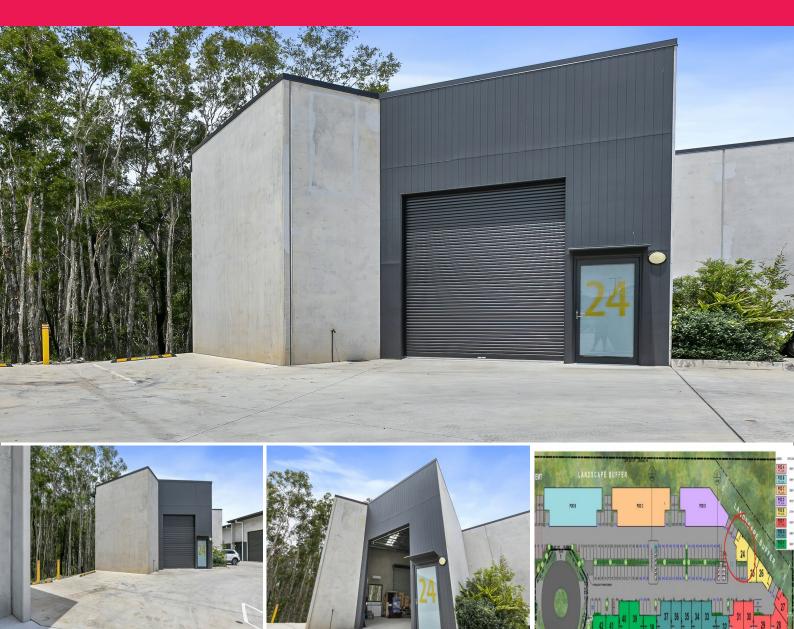

## **Multipurpose Warehouse for Sale Noosaville**

Forde Property is pleased to present Unit 24/64 Gateway Drive for sale in this brand new world-class, eco-friendly complex that features a distinctive green zone around its perimeter. This is a rare opportunity as these smaller warehouses have been tightly held. The Noosaville Smart Hub offers sophisticated energy options, and very unique buildings. This unit overlooks the lake Doonella nature reserve allowing you to work in a very tranquil setting, not often found in industrial areas.

The quality light industry hub is located right in the middle of Noosa and provides that much sought after sea change lifestyle.

Unit 24 offers:

- Automatic High Bay ro

Industrial FOR SALE Offers Over \$620,000 76sqm