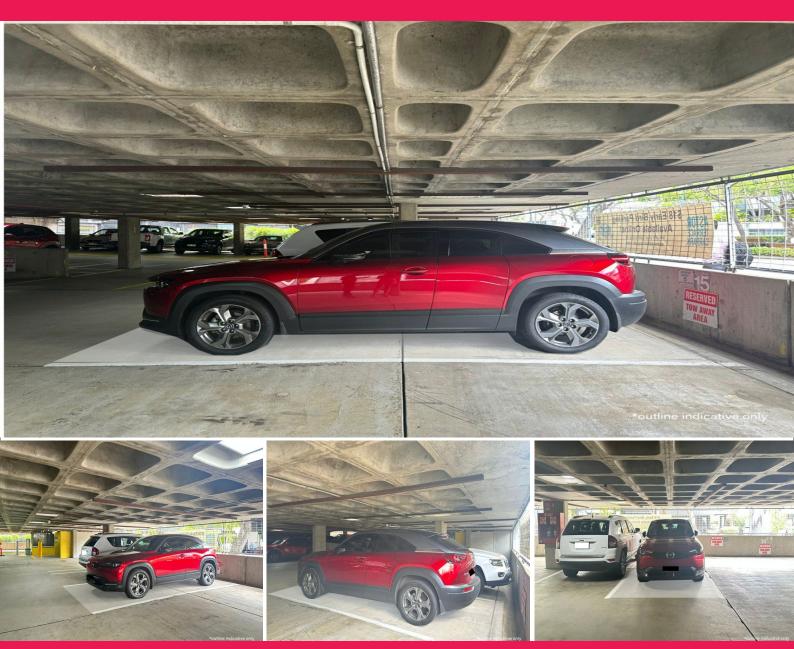

## Spacious Car Space For Sale - Owners Invest or Occupy.

- \* 15/28 Astor Terrace, Spring Hill.
- \* Can be owner occupied, or privately leased.
- \* Easy walk to CBD.
- \* Easy access from rear street, same level as entry.

PRICE: Offers Above \$45,000 + GST