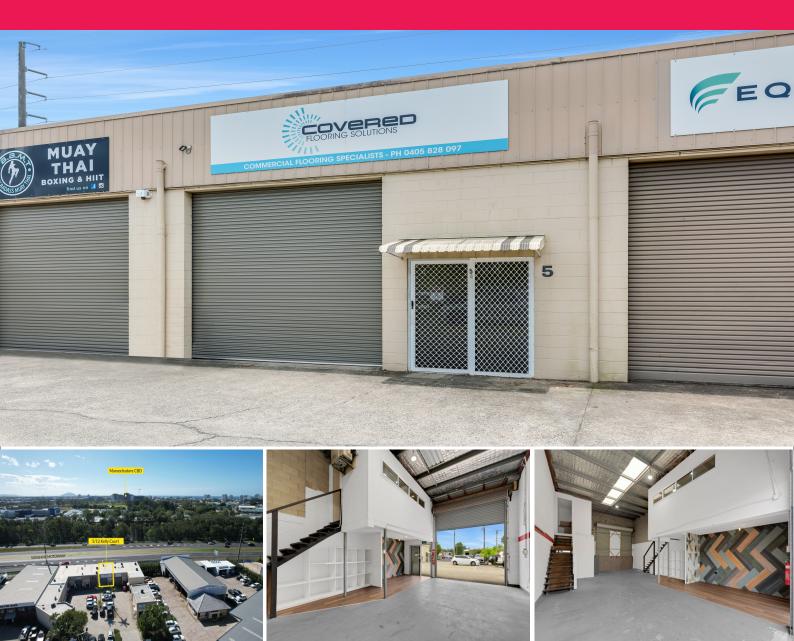

# Ray White.

Unit 5/12 Kelly Court, Maroochydore QLD 4558

## 126sqm Warehouse and Office

Adam Morley and Brenton Thomas from RWC Noosa & Sunshine Coast are pleased to present Unit 5/12 Kelly Court, Buderim to the market for lease.

PROPERTY FEATURES

- ? 96m?\* ground level warehouse
- ? 30m?\* mezzanine office and kitchenette
- ? Bathroom
- ? Roller door and pedestrian access door
- ? Just off Wises Road
- ? Easy access onto Sunshine Motorway
- ? Available now