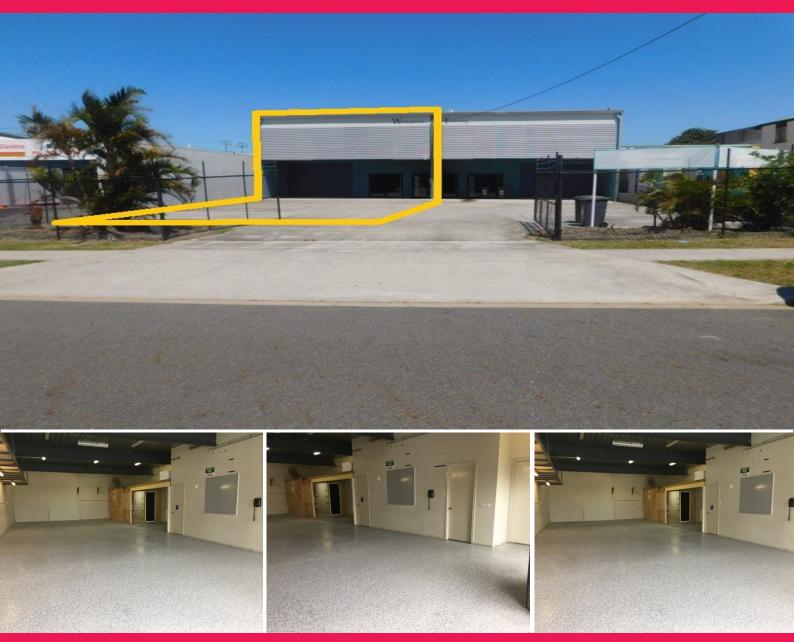

## 360sqm\* Industrial Unit with Multiple Uses

RWC Bayside is pleased to present 10 Thorne Street, Wynnum to market For Lease.

Located in the tightly-held Wynnum industrial precinct, this 360sqm\* duplex unit presents multiple options to prospective business owners.

Configured as 180sqm\* on the ground with 3.6m\* clearance this space could suit a variety of manufacturing, production and mechanical uses.

Both upstairs and downstairs are independently air-conditioned, and self-contained toilets are located on both levels.

The ground floor and fi

Industrial FOR LEASE From \$4,000 Gross PCM^ 360sqm