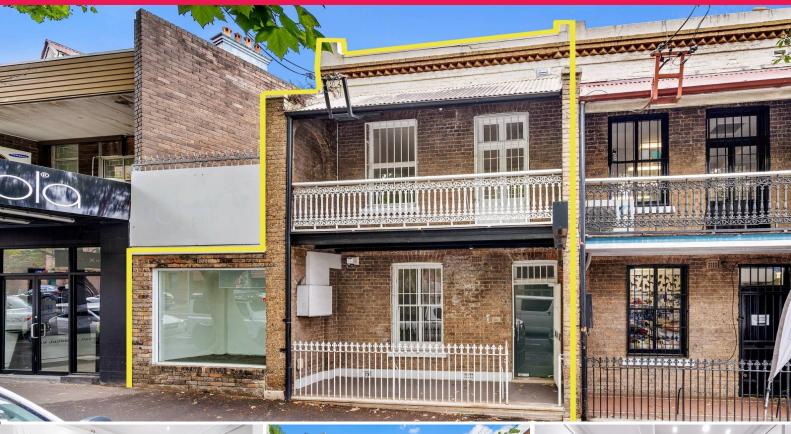

420 Crown Street, Surry Hills NSW 2010

## Are you looking for a POP UP Opportunity in Surry Hills!

Deans Property is proud to present this retail, showroom or office situated in a prominent Crown Street location. The property has rear lane access through roller door to 2 car spaces (in tandem for two cars) & feature's prominent additional window display at the front. Take advantage of Surry Hills' vibrant lifestyle & entertainment hub with shops, cafes and wine bars just around the corner.

Features include:

- Double fronted two storey terrace with ground floor retail & first floor office
- Suitable for office or showroom
- Two storey terrace & mainly open plan
- Ducted & reverse air conditioning
- Tiled throughout with