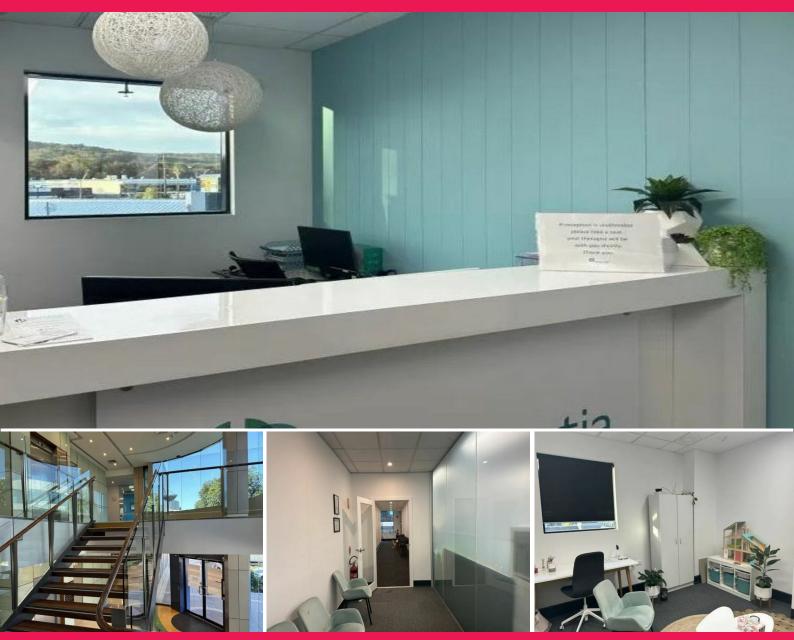

## PRIME CORPORATE SUITES: UNPARALLELED BUSINESS SPACES IN THE HEART OF ERINA

Discover the epitome of corporate sophistication at Corporate Suites in the heart of Erina. Elevate your business presence with our meticulously designed office spaces, currently offering available suites 17 & 18.

Key Features:

Lift Access: Experience seamless transitions between floors for both clients and employees.

Strategically positioned between Platinum and Fountain Plaza, Corporate Suites at Fountain Corporate takes centre stage in Erina's bustling business district. Renowned as the most successful commercial c

Offices

FOR LEASE

\$77,121.00 Net Per Annum + GST

209sqm