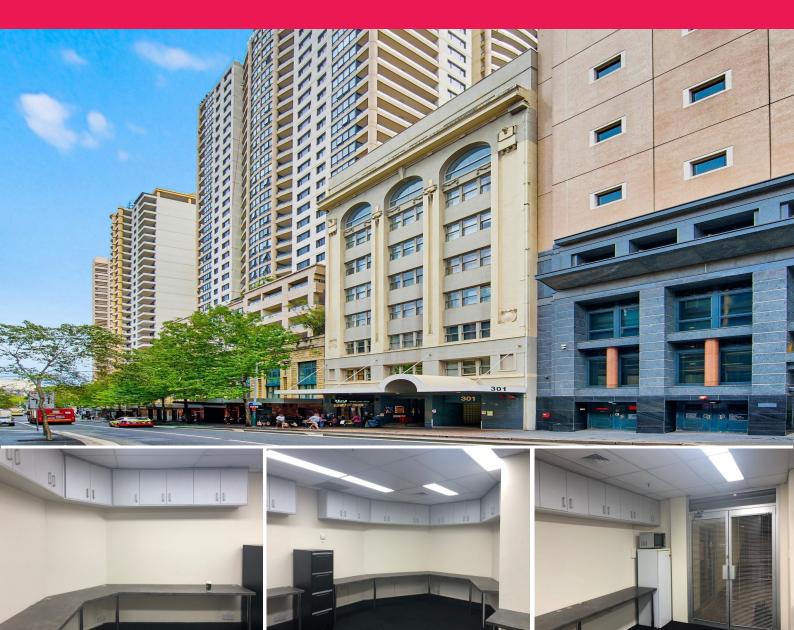

Level Lower Grou/2/301a Castlereagh Street, Sydney

## Lower Ground Level Office For Sale 301A Castlereagh St

Drake Property is pleased to offer for sale Suite 2/301A Castlereagh Street, Haymarket. The subject property is a boutique strata office located close to World Square and Chinatown in the Sydney CBD.

Key Features:

- Approx. 33sqm
- Open plan
- Air-conditioned suite
- Close to major Central, Museum and Town Hall train stations, World Square, Local Courts & China Town
- Common Kitchenette and male and female toilets

The property is located on the western side of Castlereagh Street ap

Offices

FOR SALE

Contact agent

33sqm