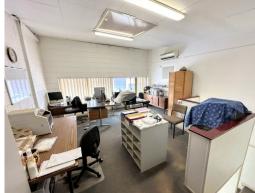

## 184sqm Tenanted Industrial Unit

- \* Investment opportunity quality long term tenant
- \* 3 x 3 x 3 year lease in place
- \* 4 5.4m internal height, container height roller door
- \* Airconditioned offices versatile layout
- \* Convenient access to M1 Pacific Motorway
- \* Approx 15mins to Bris CBD or 30mins to Gold Coast
- \* Great complex with good truck access and parking