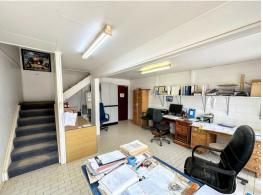

## 184sqm Tenanted Industrial Unit

- \* Investment opportunity quality long term tenant
- \* 3 x 3 x 3 year lease in place
- \* 4 5.4m internal height, container height roller door
- \* Airconditioned offices versatile layout
- \* Convenient access to M1 Pacific Motorway
- \* Approx 15mins to Bris CBD or 30mins to Gold Coast
- \* Great complex with good truck access and parking