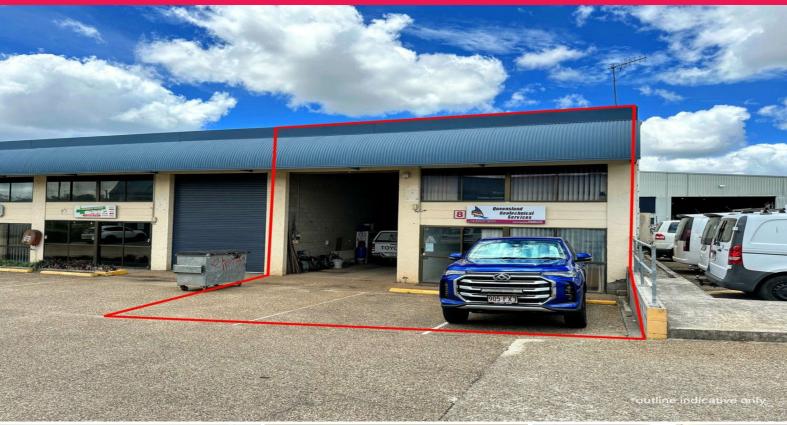

## LJ Hooker Commercial

8/25 Parramatta Road, Underwood QLD 4119

## 184sqm Tenanted Industrial Unit

- \* Investment opportunity quality long term tenant
- \* 3 x 3 x 3 year lease in place
- \* 4 5.4m internal height, container height roller door
- \* Airconditioned offices versatile layout
- \* Convenient access to M1 Pacific Motorway
- \* Approx 15mins to Bris CBD or 30mins to Gold Coast
- \* Great complex with good truck access and parking

PRICE: Contact Agent BUILDING AREA: 184 sqm

Location

Underwood is located approximately 20 kilometres south east of the Brisbane CBD in the Brisbane-Gold Coast corrid

Industrial FOR SALE

184sqm