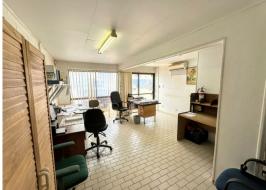

## 184sqm Tenanted Industrial Unit

- \* Investment opportunity quality long term tenant
- \* 3 x 3 x 3 year lease in place
- \* 4 5.4m internal height, container height roller door
- \* Airconditioned offices versatile layout
- \* Convenient access to M1 Pacific Motorway
- \* Approx 15mins to Bris CBD or 30mins to Gold Coast
- \* Great complex with good truck access and parking