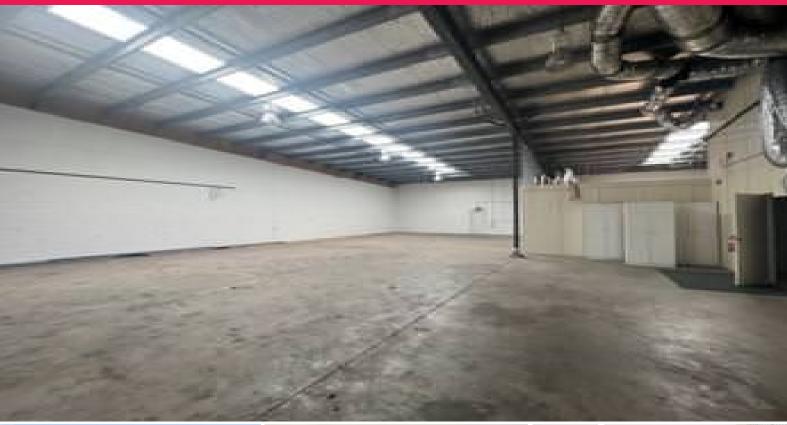

#### PROPERTY FEATURES

- ? 184m?\* warehouse accessed via high clearance roller door
- ? 81m?\* additional open plan mezzanine
- ? Office, boardroom all air-conditioned
- ? Kitchenette in offic

Industrial
FOR LEASE