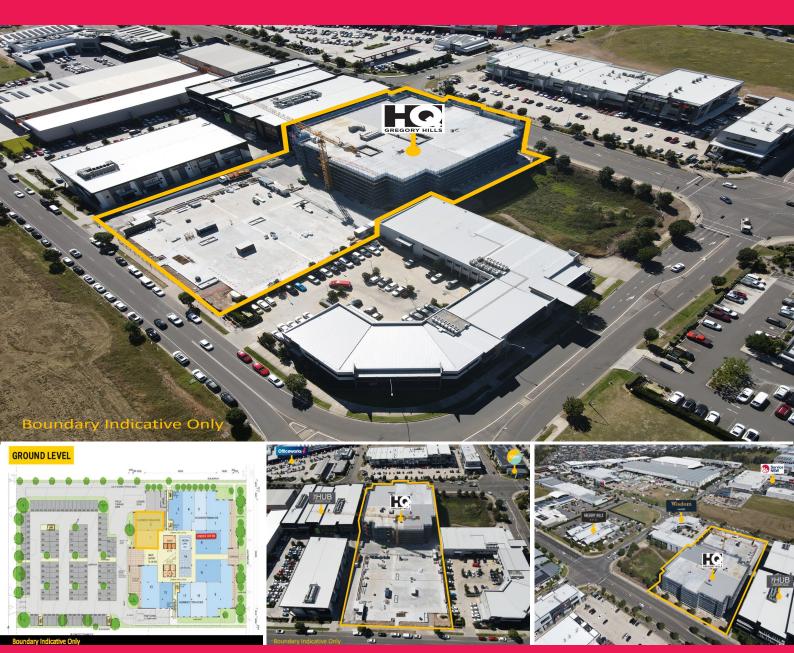

## High Exposure Ground Level Lease Offering in the HQ Building

HQ is centrally located within the Gregory Hills Business Park, adjoining The HUB, and is ideally connected to all major road networks, offering easy access to Campbelltown, Liverpool, Parramatta and the Sydney CBD. HQ Gregory Hills will be at the doorstep of the Western Sydney Airport due to open in 2026.

We are seeking lease interest from a range of professional and health related businesses seeking to capitalise on one of the best positions within the HQ development.

? Ground level tenancy totalling 250m?