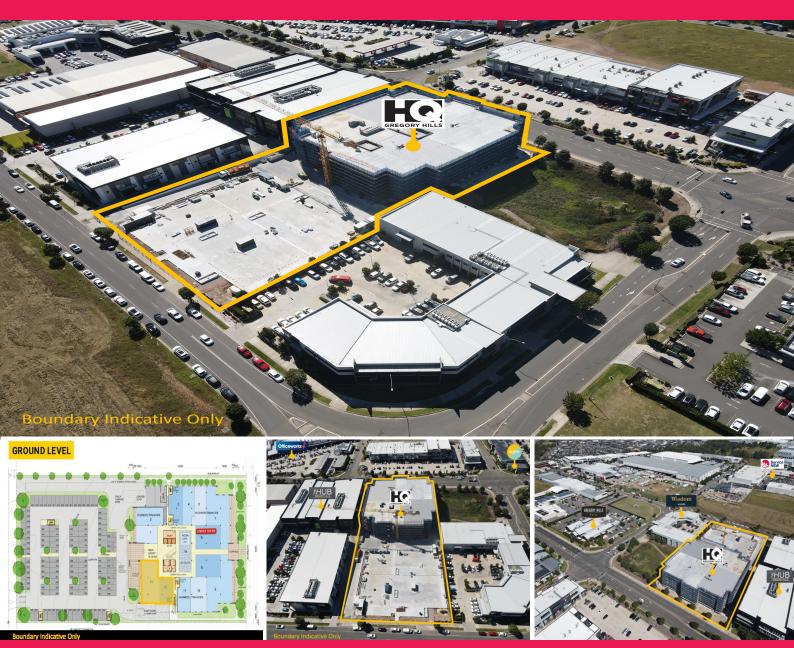

## Raine&Horne. Commercial

₹55ancies 12 & 13/39-47 Lasso Road, Gregory Hills NSW

## Seeking Seasoned Food and Beverage and Restaurant Operators to anchor HQ Gregory

HQ is centrally located within the Gregory Hills Business Park, adjoining The HUB, and is ideally connected to all major road networks, offering easy access to Campbelltown, Liverpool, Parramatta and the Sydney CBD. HQ Gregory Hills will be at the doorstep of the Western Sydney Airport due to open in 2026.

? Ground level tenancy totalling 310m?

For more information please contact our Exclusive Agents Daniel Krobot on 0411 215 339 or Maria Ago

Retail
FOR LEASE
Contact Agent For Lease Pricing
310sqm

Raine&Horne. Commercial