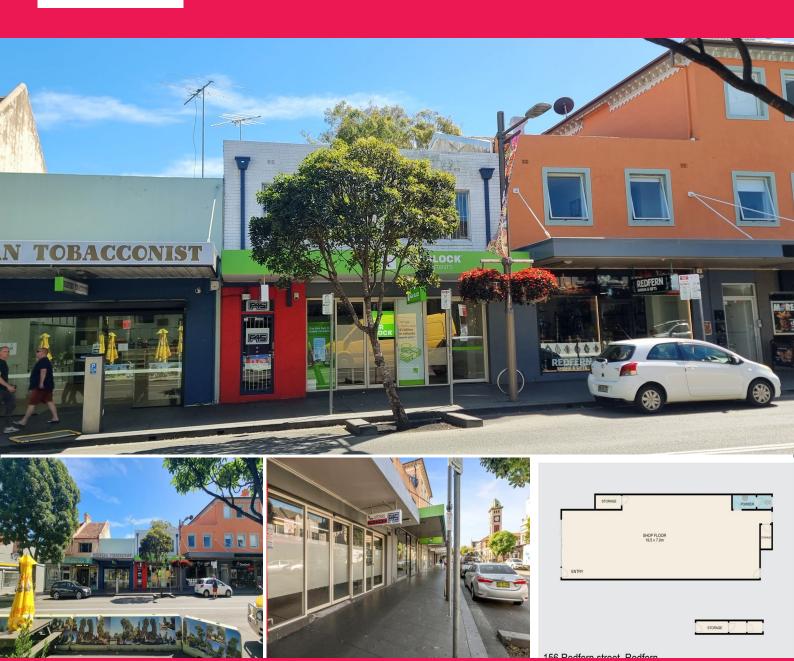

## 1/156 Redfern Street

156 Redfern Street is located on the Northern side of Redfern Street between Renwick Street and George Street and circa. 2 minutes walking distance to Redfern station.

- Former gym circa. 140sqm with own amenities
- Whole floor opportunity with direct entry from the street via staircase
- Good signage opportunities, excellent proximity to public transport
- Competitive rental, short term sublease or new direct lease considered