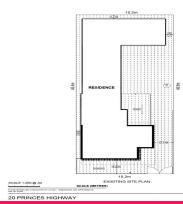

20 Princes Highway, Fairy Meadow NSW 2519

Automotive FOR SALE \$275000 plus SAV 338sqm

No Agent Property -

1300594794

noagentproperty.com.au