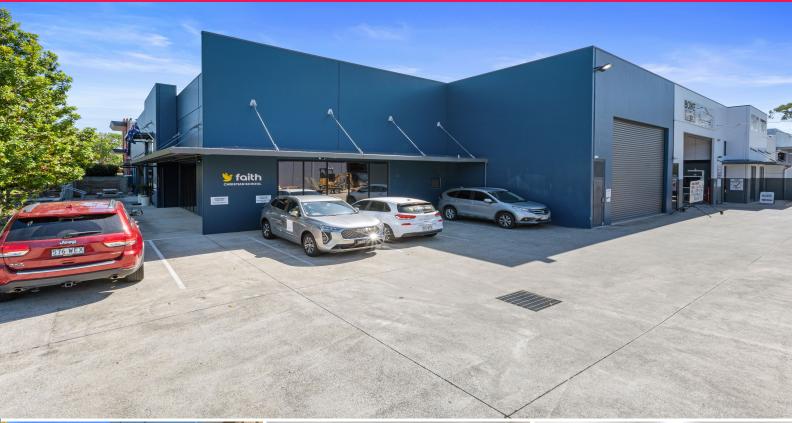

2/6-12 Graham Street, Underwood QLD 4119

## 601sqm\* Flexible Warehouse/Office Space with On-Site Parking

RWC Bayside is pleased to present 2/6-12 Graham Street, Underwood to market For Lease.

This 601sqm\* tilt panel office/warehouse offers a versatile space for your business needs. The functional warehouse is conveniently accessed through a  $6m^*$  wide container-height roller door, allowing easy loading and unloading of goods.

Ideally located just minutes from M1 and Gateway Motorway access, and only  $20^{\star}$  minutes to Brisbane CBD.

Features include:

- 601sqm\* office/wareho

Industrial FOR LEASE

601sqm

**Justin Marsden** 