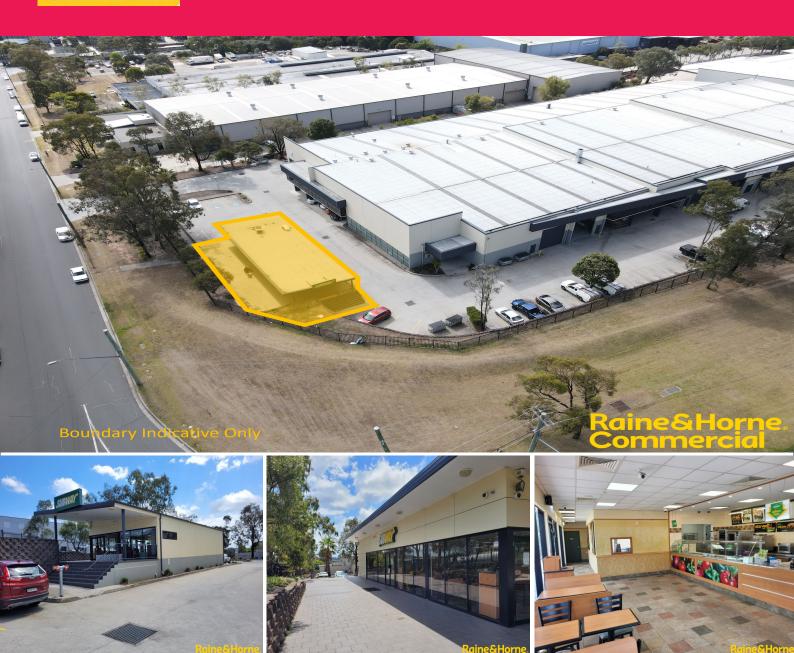

## Calling all Food and Caf? Operators - Sensational Leasing Opportunity on Offer

Ideally located on the corner of Pembroke Road and Stonny Batter Road within the well-established Minto Industrial area. The subject property boasts excellent access to the M5 & M7 Motorways via Campbelltown Road. Within close proximity to Minto railway station and all the essential services of the Campbelltown CBD.

- ? High exposure easily accessible location
- ? Large customer base surrounding
- ? Existing Subway restaurant totalling 144m?
- ? 158m? outdoor dining area
- ? Fit out in place including cool room
- ? Internal dedicated am