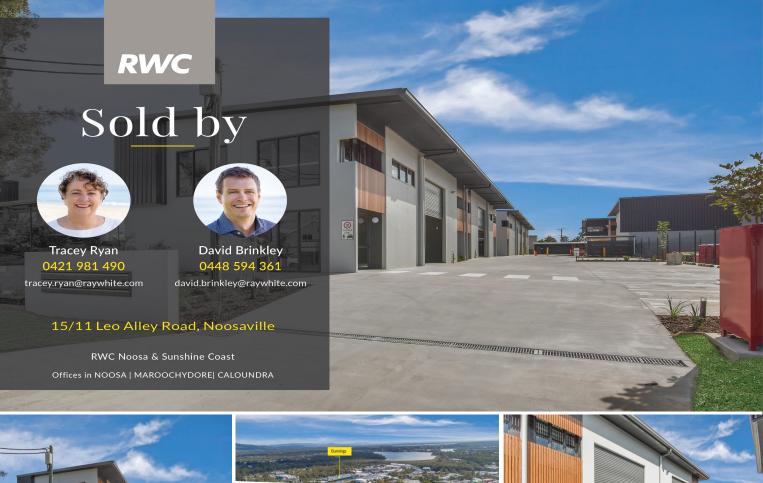

## Unit 15/11 Leo Alley Road, Noosaville QLD 4566

## **Noosaville's Newest Industrial Complex**

David Brinkley and Tracey Ryan from RWC Noosa & Sunshine Coast are pleased to present 15/11 Leo Alley Road, Noosaville to the market for sale.

PROPERTY FEATURES

- ? 85m?\* industrial unit
- ? Brand new complex
- ? Ideally suited for industry/storage use
- ? High bay roller door

? High clearance ceilings providing plenty of clearance for potential mezzanine (STCA)  $% \left( \left( STCA\right) \right) \right) =0.0175$ 