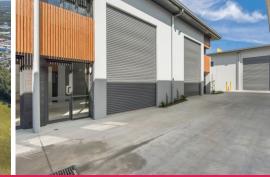

## Unit 15/11 Leo Alley Road, Noosaville QLD 4566

- ? 85m?\* industrial unit
- ? Brand new complex
- ? Ideally suited for industry/storage use
- ? High bay roller door

? High clearance ceilings providing plenty of clearance for potential mezzanine (STCA)  $% \left( \left( STCA\right) \right) \right) =0.0175$ 