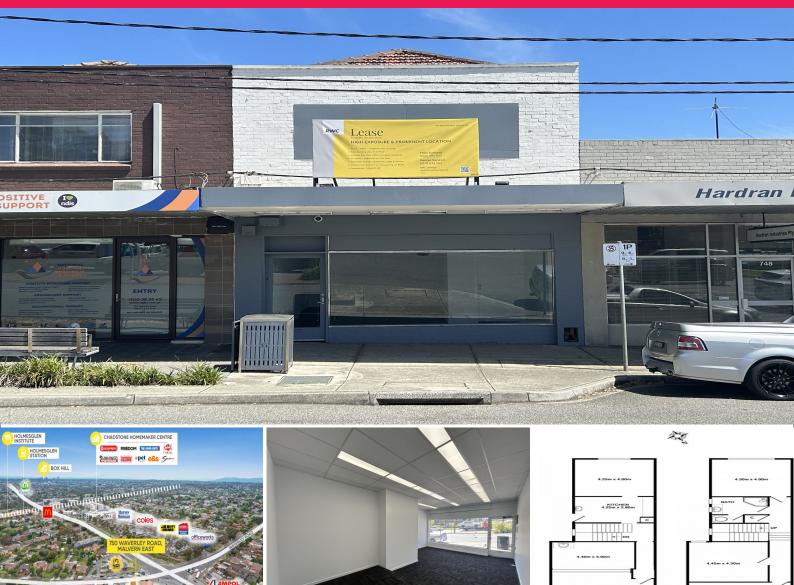

## 750 Waverley Road, Malvern East VIC 3145

## High Exposure & Prominent Location | Retail / Office over 2 Levels

Don't miss the opportunity to occupy this fantastically located retail / office / residence which is available now!

Your business will benefit from the huge exposure on offer with over 20,000\* vehicles passing by each day. Surround yourself with major retailers including Harvey Norman, Office Works, Coles, Chemist Warehouse, Guzman Y Gomez and the iconic Chadstone Shopping Centre.

With major arterials including Warrigal Road and the Monash Freeway (M1) providing you and your clients / customer with easy access, this is a no brainer!

? Total land area | 228

Retail FOR LEASE \$33,000 p/a + GST + outgoings 177sqm