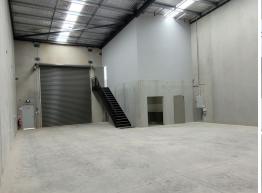

- ? Brand new functional industrial unit totalling 299m?\*
- ? Full height concrete panel construction
- ? 7.5 metre plus internal clearances
- ? Container height roller shutter door access
- ? Well appointed mezzanine office space
- ? Ground level entry and amenities
- ? Four dedicated (4) car spaces
- ? Secure complex with e