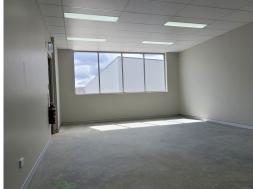

- ? Brand new functional industrial unit totalling 299m?\*
- ? Full height concrete panel construction
- ? 7.5 metre plus internal clearances
- ? Container height roller shutter door access
- ? Well appointed mezzanine office space
- ? Ground level entry and amenities
- ? Four dedicated (4) car spaces
- ? Secure complex with e