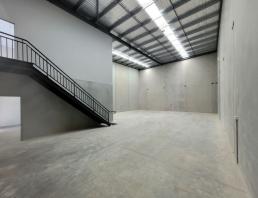

- ? Brand new functional industrial unit totalling 299m?\*
- ? Full height concrete panel construction
- ? 7.5 metre plus internal clearances
- ? Container height roller shutter door access
- ? Well appointed mezzanine office space
- ? Ground level entry and amenities
- ? Four dedicated (4) car spaces
- ? Secure complex with e