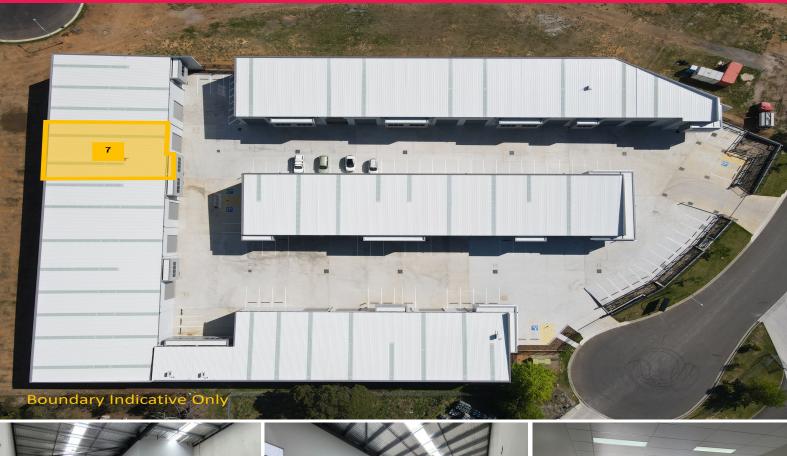

## Raine&Horne. Commercial

Unit 7/12 Tyree Place, Braemar NSW 2575

## Brand New 299m?\* Industrial Unit Ready to Occupy Now

Located within the newly constructed 12 Tyree Place industrial development. The subject property is easily accessed from the Old Hume Highway, just around the corner from Bunnings Warehouse and boasts direct access to the Hume Highway within minutes along with all the essential services of Mittagong.

- ? Brand new functional industrial unit totalling 299m?\*
- ? Full height concrete panel construction
- ? 7.5 metre plus internal clearances
- ? Container height roller shutter door access
- ? Well appointed mezzanine office space
- ? Ground level entry and amenities
- ? Four dedicated (4) car spaces
- ? Secure complex with e