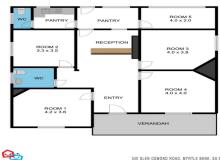

## Glen Osmond Road - Office Building with 5 Offices For Lease

Phone enquiries - please quote property ID 32636.

This is an ideal opportunity to lease this well maintained office building.

- \* Recently renovated, spanning 151 square meters\*
- \* Comprising 5 offices, a reception area, and a well-appointed boardroom
- \* Impeccable quality enhancements evident throughout the premises
- Ample parking space available, accommodating up to 10 cars
- Prominent position on a main thoroughfare, offering high visibility and potential for signage
- Bus Stop Close by