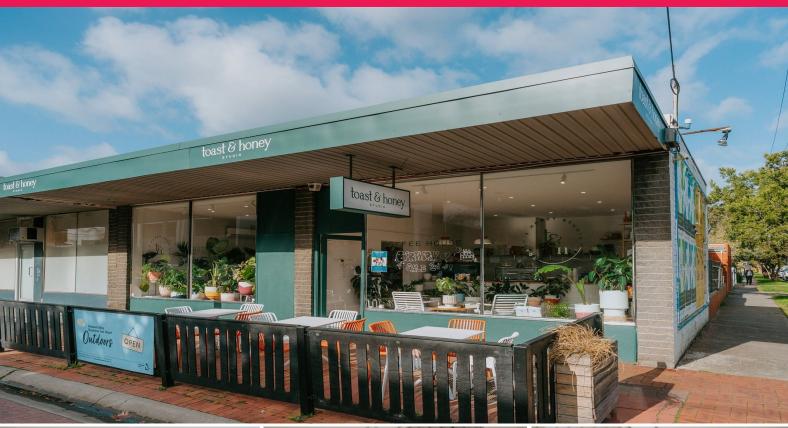

## 101 Hudsons Rd, Spotswood VIC 3015

## **AMAZING CORNER LOCATION!**

Phone enquiries - please quote property ID 32602.

Double-fronted corner location in thriving Spotswood.

Great exposure and bright premises suitable for a range of uses or make the most of the existing stunning cafe/retail fit-out.

Quick access to Westgate freeway as well as Williamstown beach.

- Double fronted northe

Retail

FOR LEASE

138sqm

No Agent Property -

1300594794

ies@noagentproperty.com.au