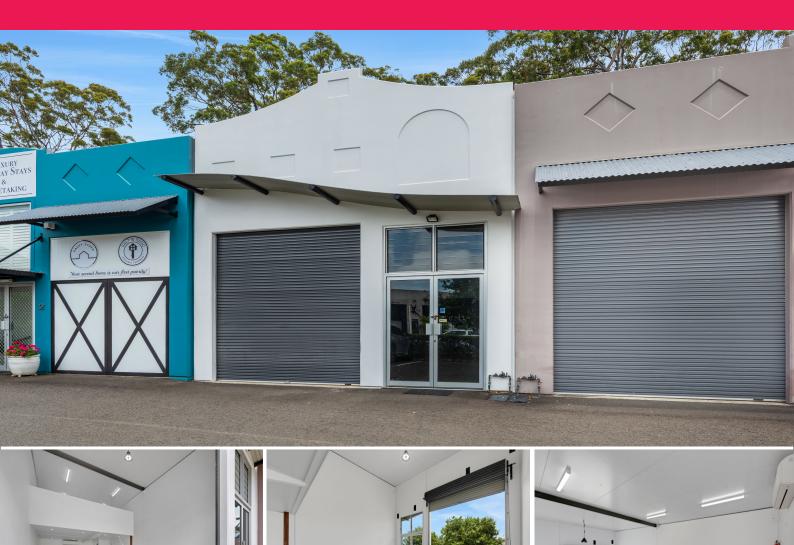

## **Modern Industrial Unit - Fully Air-Conditioned**

David Brinkley and Tracey Ryan from RWC Noosa & Sunshine Coast are pleased to present 3/33 Gateway Drive, Noosaville to the market for lease.

PROPERTY FEATURES

- ? 66m?\* tenancy plus 32.4m?\* mezzanine storage shelf (unapproved)
- ? Recently renovated with a new coat of paint inside and out
- ? Modern tilt slab construction in strata complex comprising 7 units
- ? Air-conditioned
- ? Off-street allocated parking
- ? Retail style glass shopfront directly behind existing roller door
- ? Kitchenette and bathroom facilities