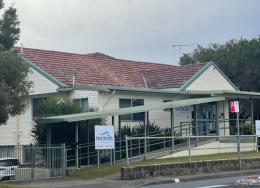

## Medical or Office Centre - Coffs Harbour Jetty Precinct Coffs Harbour...

Coffs Harbour Jetty is a high-demand area - easily accessed from the CBD and Pacific Highway.

A fully fitted medical centre for many years- most recently occupied by a reputable NDIS provider.

Positioned over two levels - each level with its own bathroom and kitchen facilities. Levels are connected via an internal stairwell as well as enjoying their own/separate entry points.

Disabled ramp provides access to the front of the building and there is huge signage opportunity for your busines