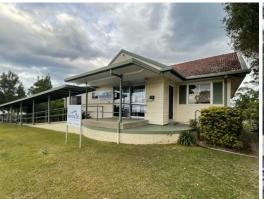

## Medical or Office Centre - Coffs Harbour Jetty Precinct Coffs Harbour...

Coffs Harbour Jetty is a high-demand area - easily accessed from the CBD and Pacific Highway.

A fully fitted medical centre for many years- most recently occupied by a reputable NDIS provider.

Positioned over two levels - each level with its own bathroom and kitchen facilities. Levels are connected via an internal stairwell as well as enjoying their own/separate entry points.

Disabled ramp provides access to the front of the building and there is huge signage opportunity for your busines