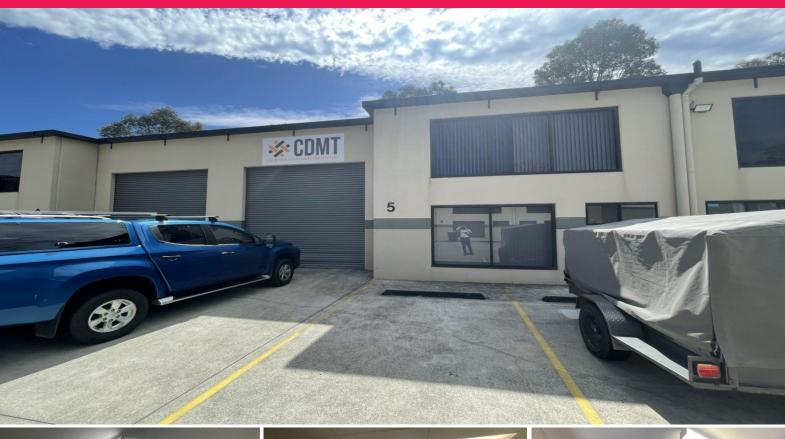

# **FANTASTIC FACTORY BAY!!**

158m2 (approx.) in size with 108m2 on the ground floor and a mezzanine of 50m2 (approx.).

This units offers a mix of office and warehouse space positioned in the popular Tuggerah Business Park.

This well-presented building offers a flexible layout with reception area, partitioned offices, open plan areas and high clearance warehouse storage.