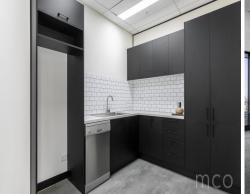

Suite 1114 & 1115 features:

- Spacious open plan layout to promote teamwork
- Private boardroom
- Private kitchen facilities
- Floor-to-ceiling windows spanning 3 walls
- Albert Park Lake views
- Available February 20