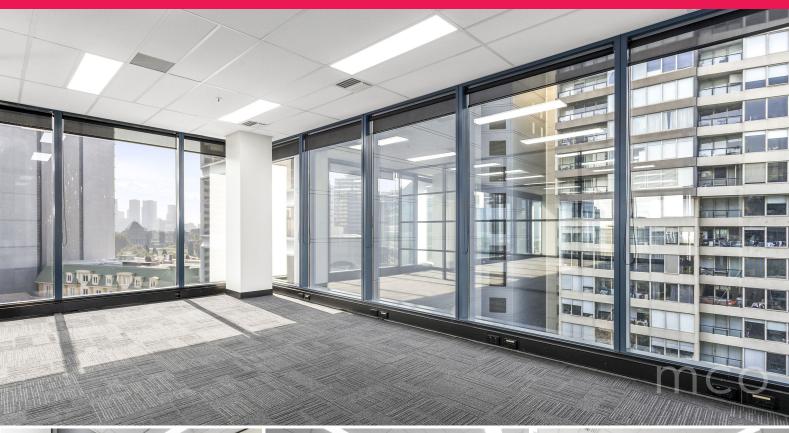

## Spacious Suite Filled With Natural Light & Impressive Views of Albert Park.

Suite 1114 & 1115 is a brightly lit suite with large floor-to-ceiling windows wrapping three sides of the office displaying impressive views of Albert Park Lake and Melbourne CBD. Located on the highly sought-after CBD fringe, don't miss this rare leasing opportunity.

Suite 1114 & 1115 features:

- Spacious open plan layout to promote teamwork
- Private boardroom
- Private kitchen facilities
- Floor-to-ceiling windows spanning 3 walls
- Albert Park Lake views
- Available February 20