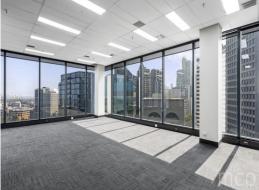

## Spacious Suite Filled With Natural Light & Impressive Views of Albert Park.

Suite 1114 & 1115 is a brightly lit suite with large floor-to-ceiling windows wrapping three sides of the office displaying impressive views of Albert Park Lake and Melbourne CBD. Located on the highly sought-after CBD fringe, don't miss this rare leasing opportunity.

Suite 1114 & 1115 features:

- Spacious open plan layout to promote teamwork
- Private boardroom
- Private kitchen facilities
- Floor-to-ceiling windows spanning 3 walls
- Albert Park Lake views
- Available February 20