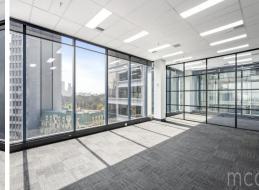

## Spacious Suite Filled With Natural Light & Impressive Views of Albert Park.

Suite 1114 & 1115 is a brightly lit suite with large floor-to-ceiling windows wrapping three sides of the office displaying impressive views of Albert Park Lake and Melbourne CBD. Located on the highly sought-after CBD fringe, don't miss this rare leasing opportunity.

Suite 1114 & 1115 features:

- Spacious open plan layout to promote teamwork
- Private boardroom
- Private kitchen facilities
- Floor-to-ceiling windows spanning 3 walls
- Albert Park Lake views
- Available February 20