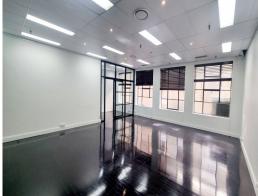

- Fitted office suite with high ceilings
- Glass partitioned meeting room, main office & generous open plan area
- Polished timber flooring throughout
- Competitive rental, flexible lease terms

Offices

FOR LEASE

76sqm