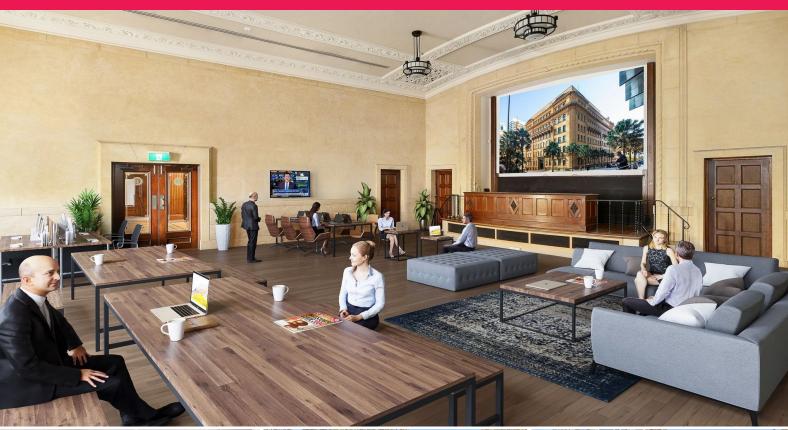

## Leasing Opportunity in Magnificent Heritage Building

Built in 1931 and designed by the acclaimed Australian Architects Peddle Thorp & Walker, Science House is a unique heritage asset situated at the southern end of The Rocks, Sydney. The building was originally designed to house a partnership between three major NSW science institutions and offers a total NLA of 2,055sqm over 6 levels.

The building resides in a leafy, creative neighbourhood, offering immediate proximity to both the core CBD precinct as well as a wide array of eclectic bars and restaurants.

Offices FOR LEASE Contact Agent 22.6sqm