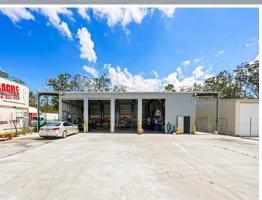

## Small 282sqm Shed On Large 1518sqm Land (Everything Is Here)

- \* Electric entry gate to gain entry to raised large concrete laydown/hardstand area
- \* 4 electric roller door bays (each 3m wide x 4.3m high) plus
- \* 2 side awning areas & 2 side roller doors
- \* 3 phase power plus 5.5 kW of solar & NBN
- \* Small office and kitchen
- \* Shower & 2 separate toilets
- \* Growth area. Located in Logan City Council
- \* Contact Exclusive Agent Bruce Webster 0408 551 858

LEASE RATE: Contact Exclusive Agent Bruce Webster

AVAILABLE SPACE: 282 sqm LAND AREA: 1518sqm Industrial FOR LEASE

282sqm