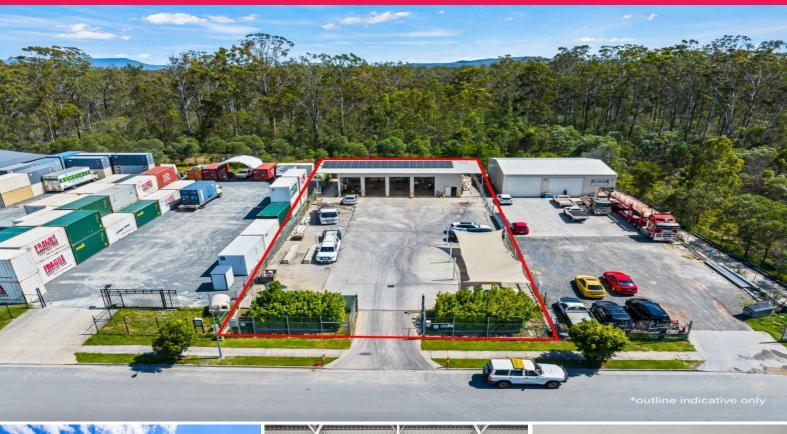

## Small 282sqm Shed On Large 1518sqm Land (Everything Is Here)

- \* Electric entry gate to gain entry to raised large concrete laydown/hardstand area
- \* 4 electric roller door bays (each 3m wide x 4.3m high) plus
- \* 2 side awning areas & 2 side roller doors
- \* 3 phase power plus 5.5 kW of solar & NBN
- \* Small office and kitchen
- \* Shower & 2 separate toilets
- \* Growth area. Located in Logan City Council
- \* Contact Exclusive Agent Bruce Webster 0408 551 858

LEASE RATE: Contact Exclusive Agent Bruce Webster

AVAILABLE SPACE: 282 sqm LAND AREA: 1518sqm Industrial FOR LEASE

282sqm