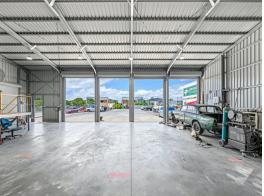

## Small 282sqm Shed On Large 1518sqm Land (Everything Is Here)

- \* Electric entry gate to gain entry to raised large concrete laydown/hardstand area
- \* 4 electric roller door bays (each 3m wide x 4.3m high) plus
- \* 2 side awning areas & 2 side roller doors
- \* 3 phase power plus 5.5 kW of solar & NBN
- \* Small office and kitchen
- \* Shower & 2 separate toilets
- \* Growth area. Located in Logan City Council
- \* Contact Exclusive Agent Bruce Webster 0408 551 858