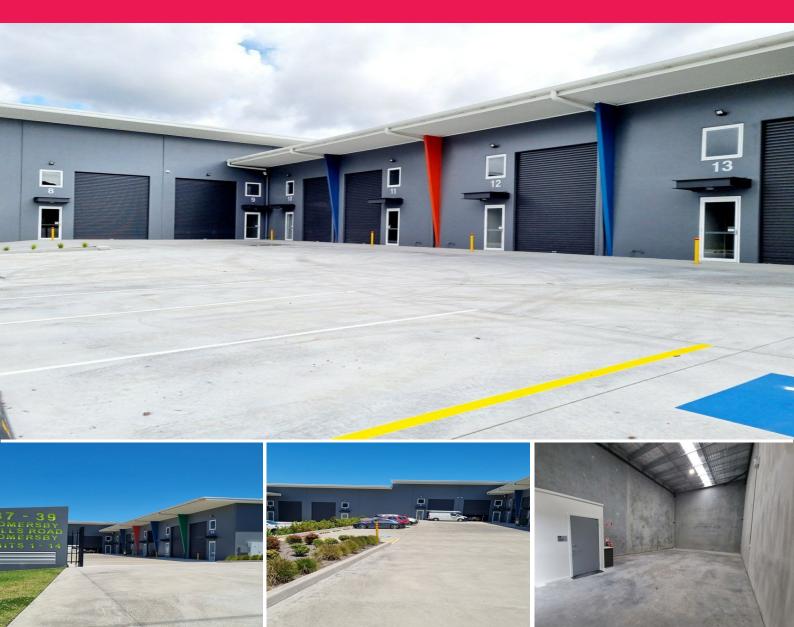

## LJ Hooker Commercial

Unit 12/37-39 Somersby Falls Road, Somersby NSW 2250

## **EXCELLENT WAREHOUSE – PERFECT FOR STORAGE**

Approximately 102m2 ground floor high clearance warehouse Full concrete tilt panel with up to 7 metre high clearance

Kitchenette with hot water system

Bathroom with disabled access

Automatic high clearance roller door

LED Hi Bay lighting

3 phase power available

Allocated on-site parking

Zoned E3, perfect for warehousing & distribution, light industries, indoor recreation and general storage of equipment, tools and toys