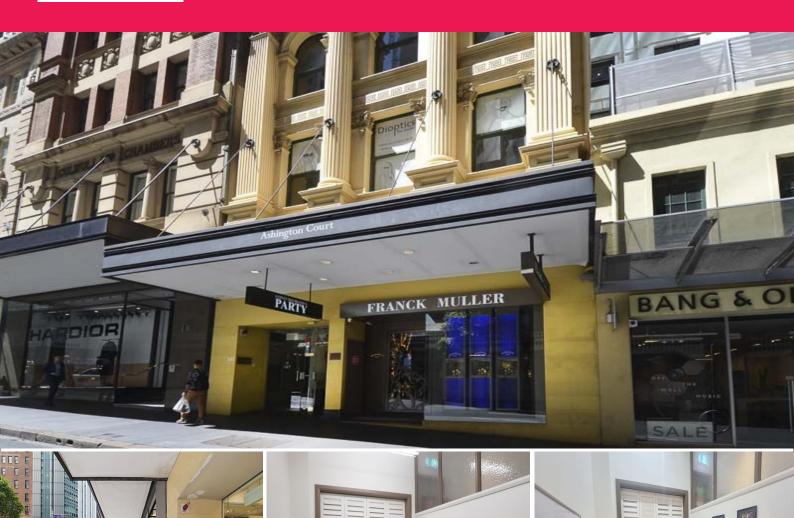

## 2/147 King Street

147 King Street is a strata - titled office building with historic listing situated opposite MLC Centre and circa. 100 metres from Pitt Street Mall & Westfield respectively. The building has a well presented main lobby & on - site shower facility.