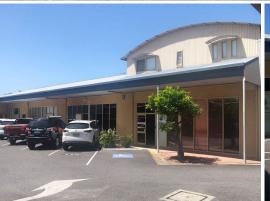

## **EXISTING COMMERCIAL AND RESIDENTIAL INCOME**

This property is positioned as the rear block of a mixed development in the popular Jetty precinct and consists of four commercial offices and a residential unit. Each unit has two allocated car spaces.

Additional key features include;

- Office space totalling 390 sqm
- Residential Unit 116 sqm
- On site parking
- Close to the Jetty strip, cafes and restaurants
- Short walk to harbour beaches and parks
- Combined income \$110,000 pa net