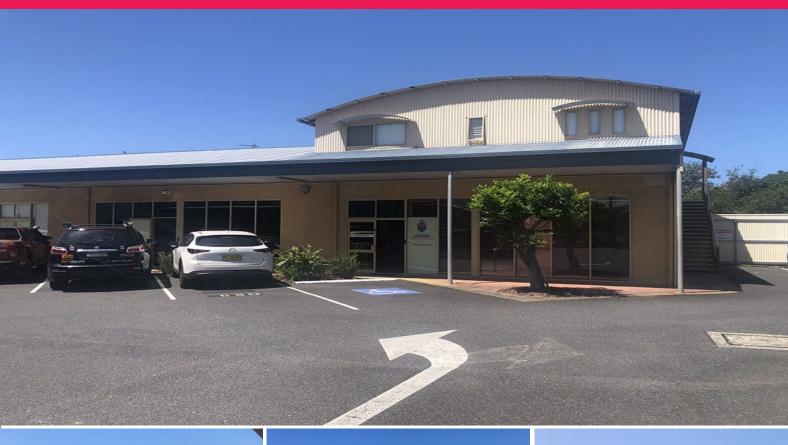

## **EXISTING COMMERCIAL AND RESIDENTIAL INCOME**

This property is positioned as the rear block of a mixed development in the popular Jetty precinct and consists of four commercial offices and a residential unit. Each unit has two allocated car spaces.

Additional key features include;

- Office space totalling 390 sqm
- Residential Unit 116 sqm
- On site parking
- Close to the Jetty strip, cafes and restaurants
- Short walk to harbour beaches and parks
- Combined income \$110,000 pa net