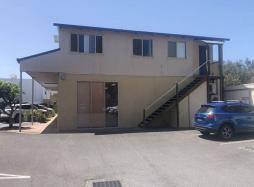

## **EXISTING COMMERCIAL AND RESIDENTIAL INCOME**

This property is positioned as the rear block of a mixed development in the popular Jetty precinct and consists of four commercial offices and a residential unit. Each unit has two allocated car spaces.

Additional key features include;

- Office space totalling 390 sqm
- Residential Unit 116 sqm
- On site parking
- Close to the Jetty strip, cafes and restaurants
- Short walk to harbour beaches and parks
- Combined income \$110,000 pa net