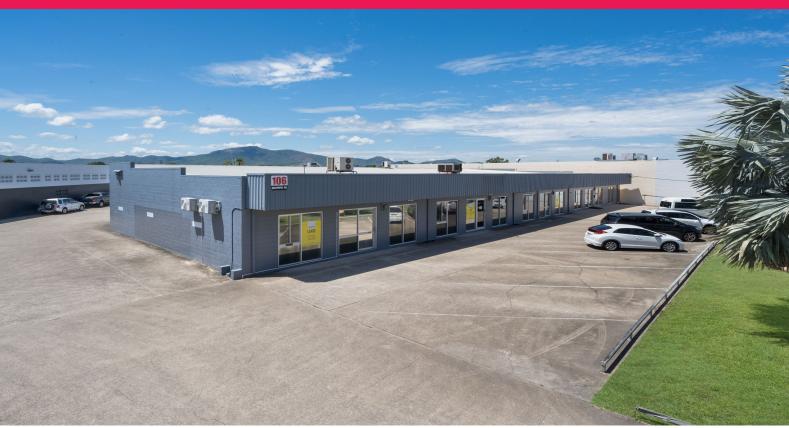

4/106 Dalrymple Road, Currajong QLD 4812

## Centrally Located Offices / Allied Health / NDIS / Medical Use

This well presented suite of offices would suit any large office or medical user.

195 sqm fully fitted out office space, each self sufficient with individual access, offices boardroom and staff facilities.