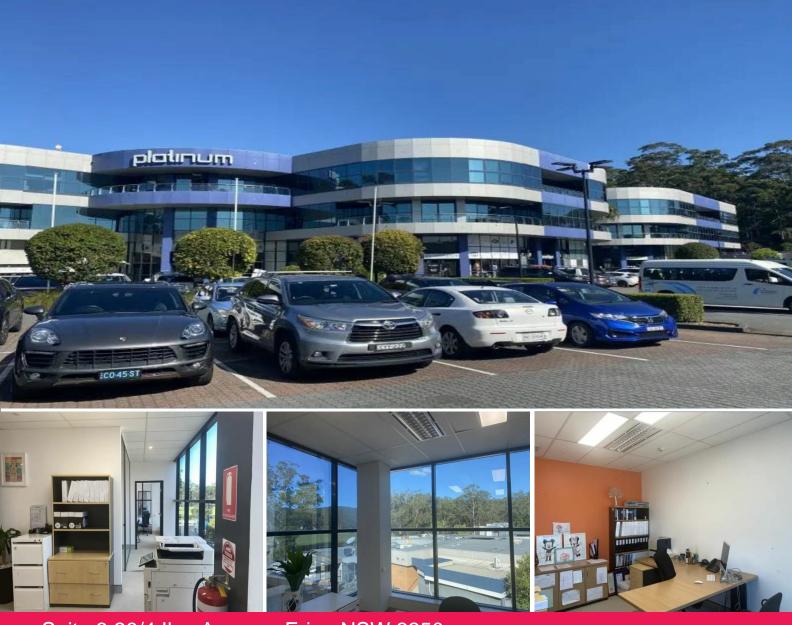

## Suite 3.26/4 Ilya Avenue, Erina NSW 2250

## PROFESSIONAL OFFICE SPACE IN ERINA

Welcome to the epitome of professional office space at the iconic Platinum Building in the heart of Erina's thriving business district. This exceptional commercial opportunity encompasses 74m2 of thoughtfully designed space on the third floor, effortlessly accessible via a modern lift.