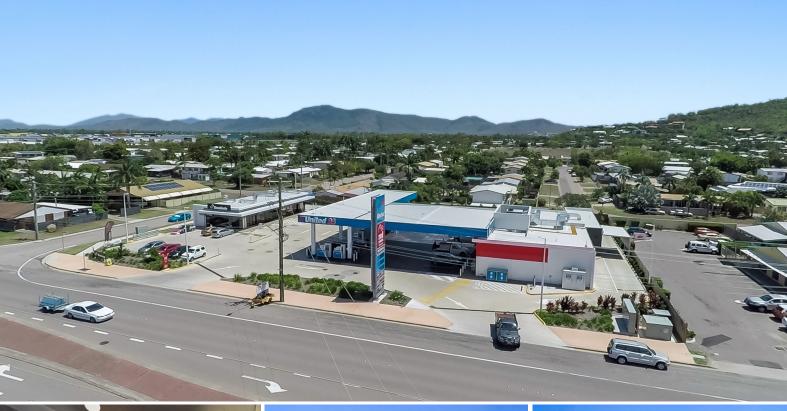

3/450 Bayswater Road, Mount Louisa QLD 4814

## Fast Food Tenancy within United Petroleum anchored centre

This tenancy shares a complex with United Petroleum, Dominos & Red Rooster with easy access off Bayswater Road.

It would suit a large range of hospitality businesses and features:

- ? Large on-site carpark
- ? Cold-room & Freezer
- ? Dining area
- ? Exhaust canopy
- ? Gas supply
- ? Service counter
- ? Fully air-conditioned
- ? High exposure

To book an inspection p

Retail

FOR LEASE