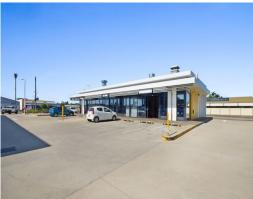

3/450 Bayswater Road, Mount Louisa QLD 4814

## Fast Food Tenancy within United Petroleum anchored centre

This tenancy shares a complex with United Petroleum, Dominos & Red Rooster with easy access off Bayswater Road.

It would suit a large range of hospitality businesses and features: