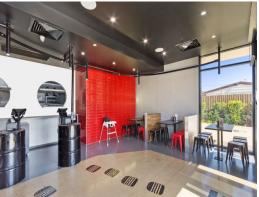

## Fast Food Tenancy within United Petroleum anchored centre

This tenancy shares a complex with United Petroleum, Dominos & Red Rooster with easy access off Bayswater Road.

It would suit a large range of hospitality businesses and features:

- ? Large on-site carpark
- ? Cold-room & Freezer
- ? Dining area
- ? Exhaust canopy
- ? Gas supply
- ? Service counter
- ? Fully air-conditioned
- ? High exposure

To book an inspection p

Retail

FOR LEASE