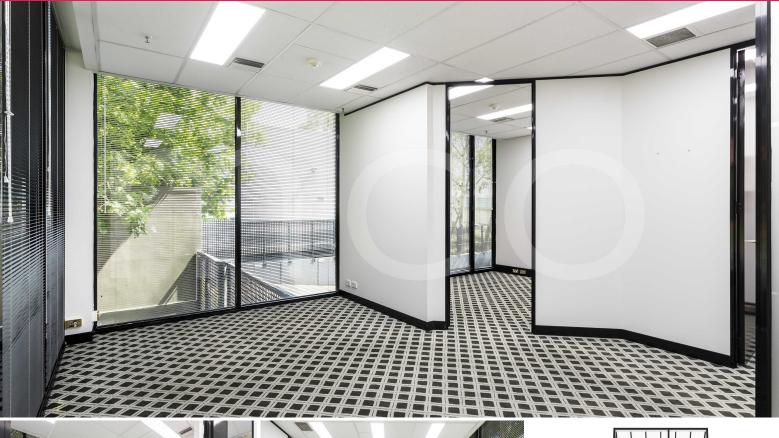

## Well-Lit Workspace & Green Vistas. Functional Floorplan.

Experience elevated productivity and sophistication at Toorak Corporate, centrally located in the heart of Malvern. Suite 205 presents a unique leasing opportunity, boasting a dynamic workspace flooded with natural light and picturesque green views.

Features of Suite 205 include:

- A welcoming entry leading to an expansive open-plan workspace
- Well-lit interiors conducive to productivity
- One executive office with windows wrapping two sides
- Second executive office promoting privacy
- A dedicated storage or administrative room for added convenience
- Floor-to-ceiling windows spanning two walls, offering panoramic views