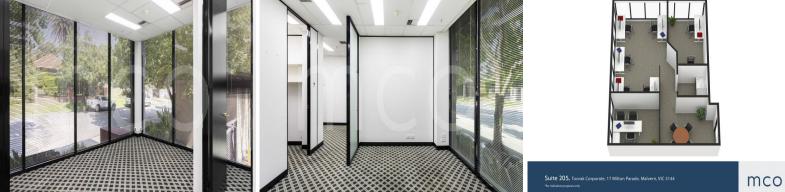

## Well-Lit Workspace & Green Vistas. Functional Floorplan.

Experience elevated productivity and sophistication at Toorak Corporate, centrally located in the heart of Malvern. Suite 205 presents a unique leasing opportunity, boasting a dynamic workspace flooded with natural light and picturesque green views.

Features of Suite 205 include:

- A welcoming entry leading to an expansive open-plan workspace
- Well-lit interiors conducive to productivity
- One executive office with windows wrapping two sides
- Second executive office promoting privacy
- A dedicated storage or administrative room for added convenience
- Floor-to-ceiling windows spanning two walls, offering panoramic views