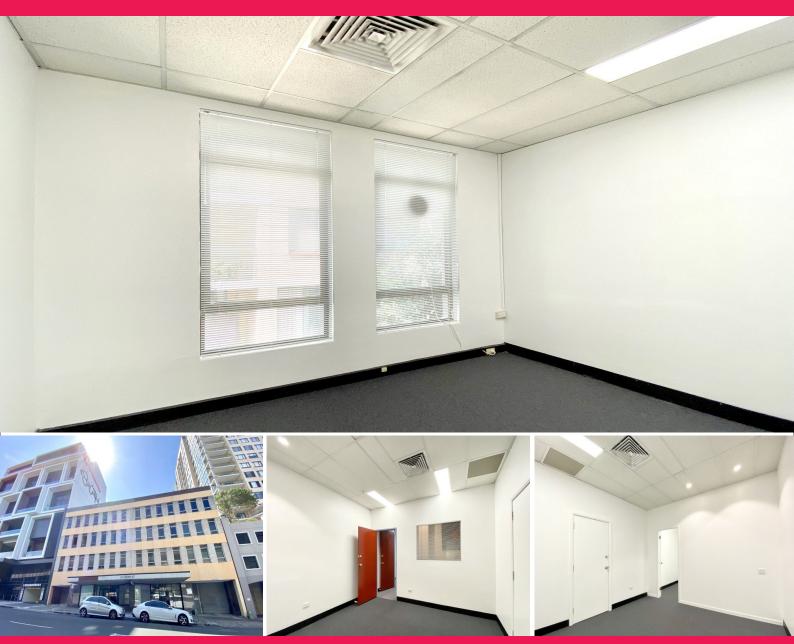

## Close to Westfield and train station - Affordable Partitioned Office Suite - Win

Gunning Real Estate is pleased to present this affordable, windowed, and partitioned office suite in an office building opposite Westfield and next to the new Travelodge hotel.

The building is within 3 minutes' walk from Hurstville train station and is surrounded by major bus interchange and Council car parks.

The office an open area at the front which can be used as reception, waiting area, or office area, and a windowed office room at the back. Shared kitchenette and toilets are easily accessible on the same

Offices FOR LEASE

30sqm